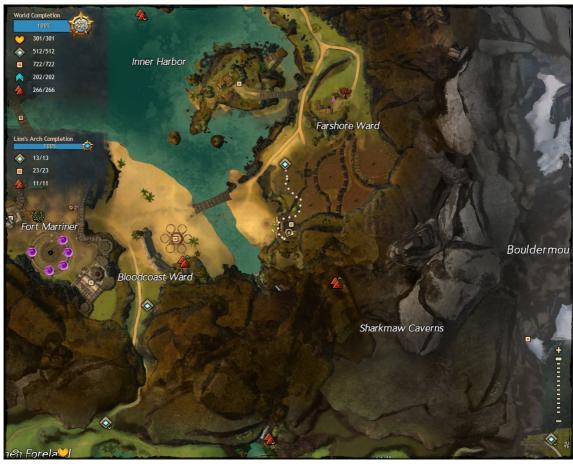

### Professor Portmatt's Lab

In Bloodtide Coast, reached via Sorrowful Waypoint.

### Swashbuckler's Cove

In Gendarran Fields, reached via Applenook Hamlet Waypoint.