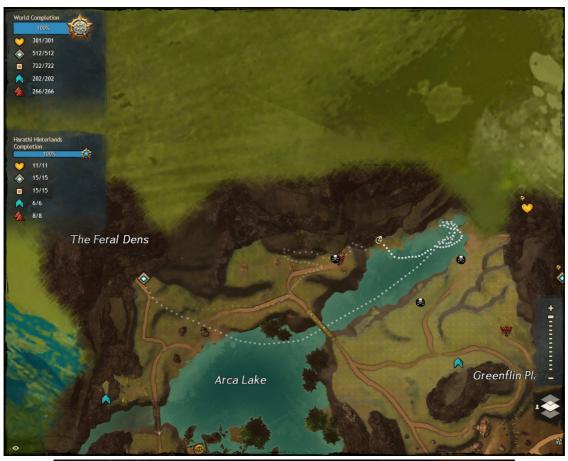

### Emerald/Garnet/Sappire Sanctum

In WvW Boderlands, reached via Citadel Waypoint.

Fawcett's Bounty (includes Fawcett's Revenge)
In Hirathi Hinterlands, reached via Arca Waypoint.