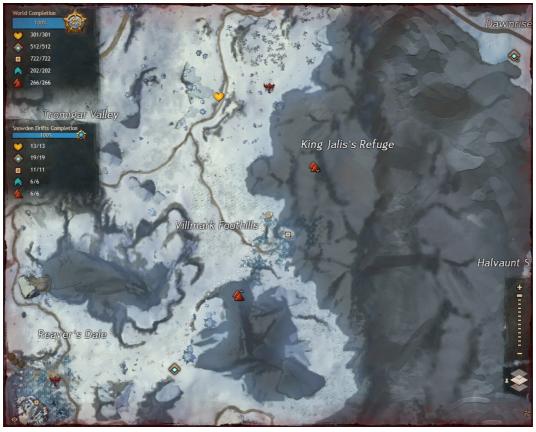

ia Spiral Waypoint.





### Demongrub Pits

In Queensdale, reached via Godslost Waypoint.





### Emerald/Garnet/Sappire Sanctum

In WvW Boderlands, reached via Citadel Waypoint.







Fawcett's Bounty (includes Fawcett's Revenge)
In Hirathi Hinterlands, reached via Arca Waypoint.





### Hexfoundry Unhinged

In Sparkfly Fens, reached via Darkweather Waypoint.





### Goemm's Lab

In Metrica Provice, reached via Cuatl Waypoint.





### Conundrum Cubed

In Mount Maelstrom, reached via Govoran Waypoint.





### Grendich Gamble

In Diessa Plateau, reached via Blasted Moors Waypoint.





# A Thiet's Guide to GUILDWARS ypoint.

### Griffonrook Run

In Lornar's Pass, reached via Guutra's Homestead Waypoint.





### King Jalis's Refuge

In Snowden Drifts, reached via Reaver's Waypoint.





### Loreclaw Expanse

In Plains of Ashford, reached via Loreclaw Expanse Waypoint.





### Obsidian Sanctum

In Eternal Battlegrounds, reached via Valley Waypoint.





### Pig Iron Quarry

In Fireheart Rise, reached via Pig Iron Waypoint.





### Professor Portmatt's Lab

In Bloodtide Coast, reached via Sorrowful Waypoint.





### Scavenger's Chasm

In Malchor's Leap, reached via Valley of Lyss Waypoint.





### Only Zuhl

A Thief's Guide to GUILDWARS

In Timberline Falls, reached via Foundation 86 Waypoint.





### A Thief's Guide to GUILDWARS as Waypoint.

### Shaman's Rookery

In Wayfarer Foothills, reached via Zelchor Hot Springs Waypoint.





### Shattered Ice Ruins

In Frostgorge Sound, reached via Ice Floe Waypoint.





### **Skipping Stones**

In Southsun Cove, reached