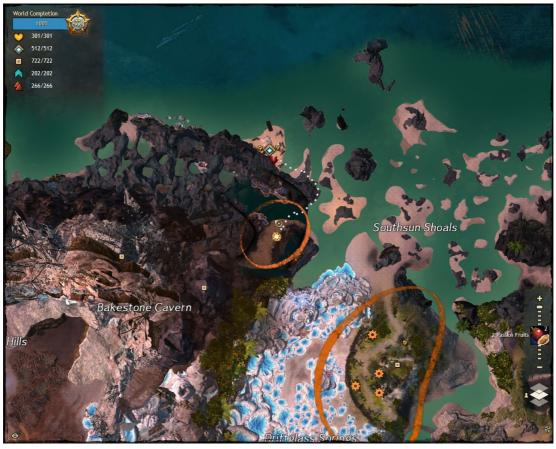

### **Skipping Stones**

In Southsun Cove, reached via Lion Point Waypoint.

### Under New Management

In Southsun Cove, reached via Pearl Islet Waypoint.