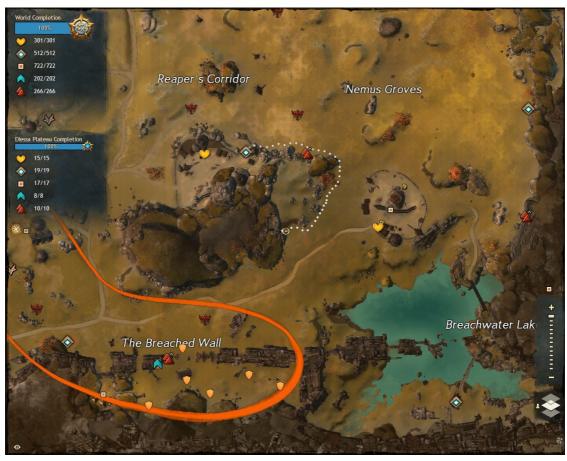

### Wall Breach Blitz Gauntlet

In Diessa Plateau, reached via Breached Wall Waypoint.

### Crimson Plateau

In Diessa Plateau, reached via Redreave Mill Waypoint.