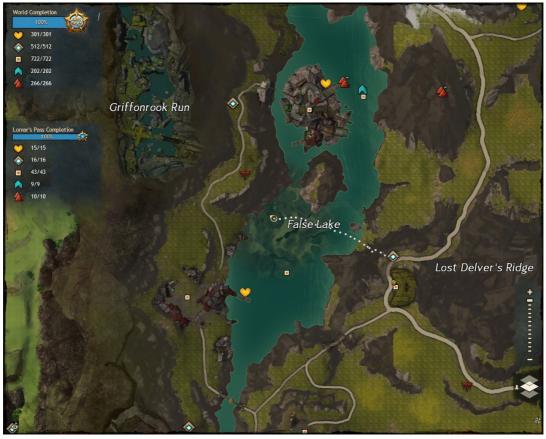

### Dark Reverie (begins with Morgan's Leap)

In Caledon Forest, reached via Spiral Waypoint.





### Demongrub Pits

In Queensdale, reached via Godslost Waypoint.





### Emerald/Garnet/Sappire Sanctum

In WvW Boderlands, reached via Citadel Waypoint.







Fawcett's Bounty (includes Fawcett's Revenge)
In Hirathi Hinterlands, reached via Arca Waypoint.





### Hexfoundry Unhinged

In Sparkfly Fens, reached via Darkweather Waypoint.





### Goemm's Lab

In Metrica Provice, reached via Cuatl Waypoint.





### Conundrum Cubed

In Mount Maelstrom, reached via Govoran Waypoint.





### Grendich Gamble

In Diessa Plateau, reached via Blasted Moors Waypoint.





# A Thiet's Guide to GUILDWARS ypoint.

### Griffonrook Run

In Lornar's Pass, reached via Guutra's Homestead Waypoint.





### King Jalis's Refuge

In Snowden Drifts, reached via Reaver's Waypoint.





### Loreclaw Expanse

In Plains of Ashford, reached via Loreclaw Expanse Waypoint.





### Obsidian Sanctum

In Eternal Battlegrounds, reached via Valley Waypoint.





### Pig Iron Quarry

In Fireheart Rise, reached via Pig Iron Waypoint.





### Professor Portmatt's Lab

In Bloodtide Coast, reached via Sorrowful Waypoint.





### Scavenger's Chasm

In Malchor's Leap, reached via Valley of Lyss Waypoint.





### Only Zuhl

A Thief's Guide to GUILDWARS

In Timberline Falls, reached via Foundation 86 Waypoint.





### A Thief's Guide to GUILDWARS as Waypoint.

### Shaman's Rookery

In Wayfarer Foothills, reached via Zelchor Hot Springs Waypoint.





### Shattered Ice Ruins

In Frostgorge Sound, reached