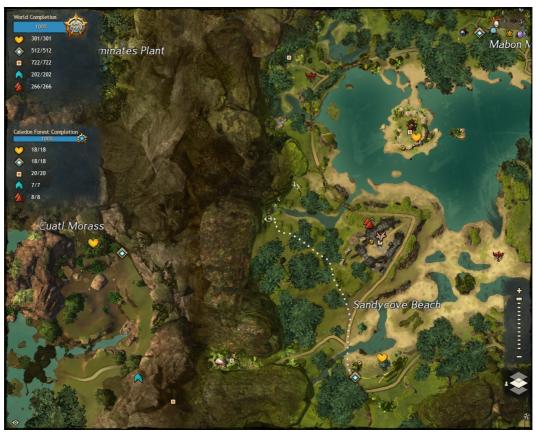

m

In Eternal Battlegrounds, reached via Valley Waypoint.





### Pig Iron Quarry

In Fireheart Rise, reached via Pig Iron Waypoint.





### Professor Portmatt's Lab

In Bloodtide Coast, reached via Sorrowful Waypoint.





### Scavenger's Chasm

In Malchor's Leap, reached via Valley of Lyss Waypoint.





### Only Zuhl

A Thief's Guide to GUILDWARS

In Timberline Falls, reached via Foundation 86 Waypoint.





### A Thief's Guide to GUILDWARS as Waypoint.

### Shaman's Rookery

In Wayfarer Foothills, reached via Zelchor Hot Springs Waypoint.





### Shattered Ice Ruins

In Frostgorge Sound, reached via Ice Floe Waypoint.





### **Skipping Stones**

In Southsun Cove, reached via Lion Point Waypoint.





### Spekk's Laboratory

In Caledon Forest, reached via Gleaner's Cove Waypoint.





### Spelunker's Delve

In Caledon Forest, reached via Sleive's Waypoint.





A Thief's Guide to GUILDWARS
Waypoint.

### Swashbuckler's Cove

In Gendarran Fields, reached via Applenook Hamlet Waypoint.





### Hidden Garden

In Mount Maelstrom, reached via Ashen Waypoint\*.

\*There are three other entrances, this is just the one that I chose. For the others please see  $\frac{http://dulfy.net/2012/10/23/gw2-hidden-garden-mount-maelstrom-jumping-puzzle-guide/}{}$ 





### Coddler's Cove

In Timberline Falls, reached via Okarinoo Waypoint.





### Under New Management

In Southsun Cove, reached via Pearl Islet Waypoint.





### Vizier's Tower

A Thief's Guide to GUILDWARS

In Straits of Devastation, reached via Lone Post Waypoint.





### Not So Secret

A Thief's Guide to GUILDWAR