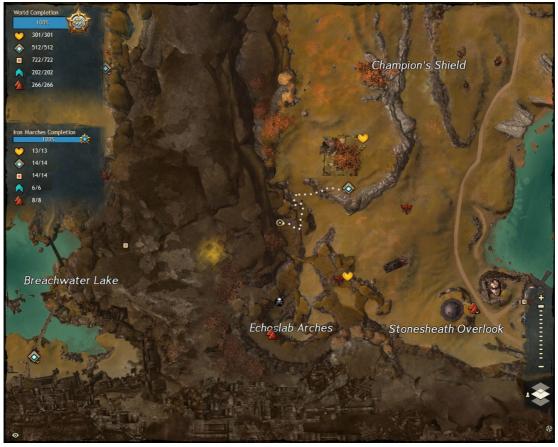

### Chaos Crystal Cavern

In Iron Marches, reached via Old Piken Ruins Waypoint.