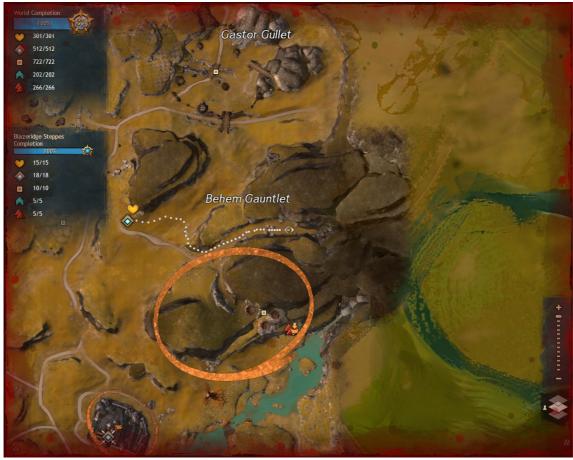

Under New Management     | 39 |
| Goemm's Lab                                                    | 20 | Vizier's Tower           | 40 |
| Conundrum Cubed                                                | 21 | Not So Secret            | 41 |

Source: http://dulfy.net/2012/09/16/gw2-jumping-puzzles-guides-guild-wars-2/

### Antre of Adjournment

In Malchor's Leap, reached via Valley of Lyss Waypoint.





### Troll's End

A thief's guide to GUILDWARS

In Lion's Arch, reached via Gate Hub Plaza Waypoint.





### Urmaug's Secret

A Thief's Guide to GUILDWARS

In Lion's Arch, reached via Lion's Shadow Inn Waypoint.





### Weydant's Revenge

A Thief's Guide to GUILDWARS

In Lion's Arch, reached via Farshore Waypoint.





### Behem Gauntlet

In Blazeridge Steppes, reached via Behem Waypoint.





### **Branded Mine**

In Fields of Ruin, reached via Helliot Mine Waypoint.





### Wall Breach Blitz Gauntlet

In Diessa Plateau, reached via Breached Wall Waypoint.





### **Buried Archives**

A Thief's Guide to GUILDWARS

In Cursed Shore, reached via Shipwreck Rock Waypoint.





### Chaos Crystal Cavern

In Iron Marches, reached via Old Piken Ruins Waypoint.





### The Collapsed Observatory

In Kessex Hills, reached via Cereboth Waypoint.





# A Thief's Guide to GUILDWARS Waypoint.

### Craze's Folly

In Blazeridge Steppes, reached via Terra Carorunda Waypoint.





A Thier's Guide to

Tribulation Caverns (begins with Tribulation Rift Scaffolding)

In Dredgehaumt Cliff

In Dredgehaunt Cliffs, reached via Tribulation Waypoint.





### Crimson Plateau

In Diessa Plateau, reac