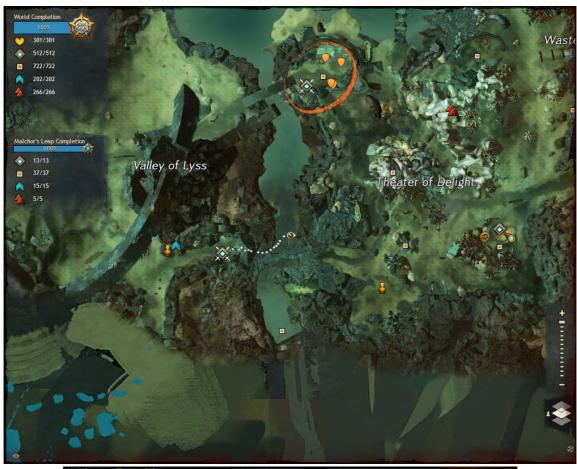

### Antre of Adjournment

In Malchor's Leap, reached via Valley of Lyss Waypoint.

### Scavenger's Chasm

In Malchor's Leap, reached via Valley of Lyss Waypoint.