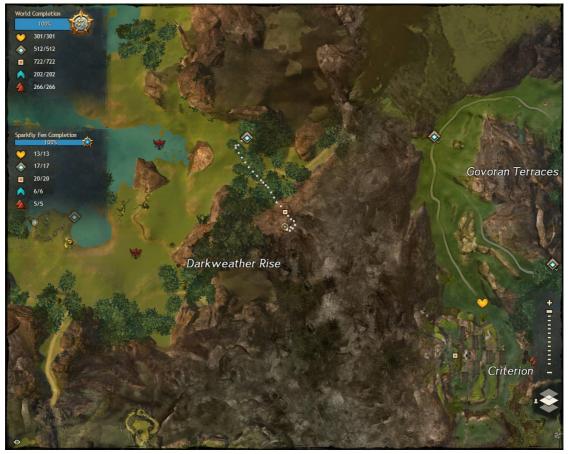

GUILDWARS Waypoint.

### Craze's Folly

In Blazeridge Steppes, reached via Terra Carorunda Waypoint.





A Thier's Guide to

Tribulation Caverns (begins with Tribulation Rift Scaffolding)

In Dredgehaumt Cliff

In Dredgehaunt Cliffs, reached via Tribulation Waypoint.





### Crimson Plateau

In Diessa Plateau, reached via Redreave Mill Waypoint.







### Dark Reverie (begins with Morgan's Leap)

In Caledon Forest, reached via Spiral Waypoint.





### Demongrub Pits

In Queensdale, reached via Godslost Waypoint.





### Emerald/Garnet/Sappire Sanctum

In WvW Boderlands, reached via Citadel Waypoint.







Fawcett's Bounty (includes Fawcett's Revenge)
In Hirathi Hinterlands, reached via Arca Waypoint.





### Hexfoundry Unhinged

In Sparkfly Fens, reached via Darkweather Waypoint.





### Goemm's Lab

In Metrica Provice, reached via Cuatl Waypoint.





### Conundrum Cubed

In Mount Maelstrom, reached via Govoran Waypoint.





### Grendich Gamble

In Diessa Plateau, reached via Blasted Moors Waypoint.





# A Thiet's Guide to GUILDWARS ypoint.

### Griffonrook Run

In Lornar's Pass, reached via Guutra's Homestead Waypoint.





### King Jalis's Refuge

In Snowden Drifts, reached via Reaver's Waypoint.





### Loreclaw Expanse

In Plains of Ashford, reached via Loreclaw Expanse Waypoint.





### Obsidian Sanctum

In Eternal Battlegrounds, reached via Valley Waypoint.





### Pig Iron Quarry

In Fireheart Rise, reached via Pig Iron Waypoint.





### Professor Portmatt's Lab

In Bloodtide Coast, reached via Sorrowful Waypoint.





### Scavenger's Chasm

In Malch