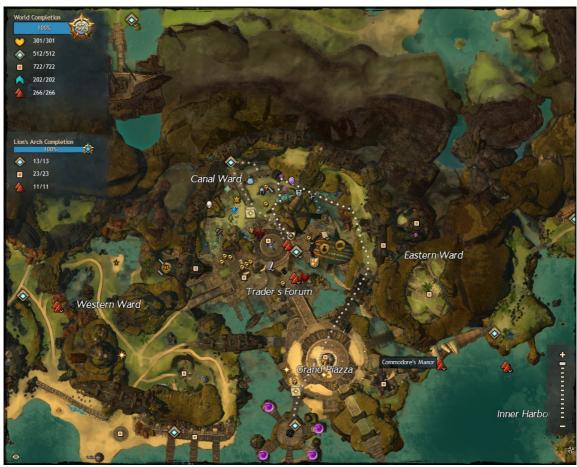

### Troll's End

A thief's guide to GUILDWARS

In Lion's Arch, reached via Gate Hub Plaza Waypoint.