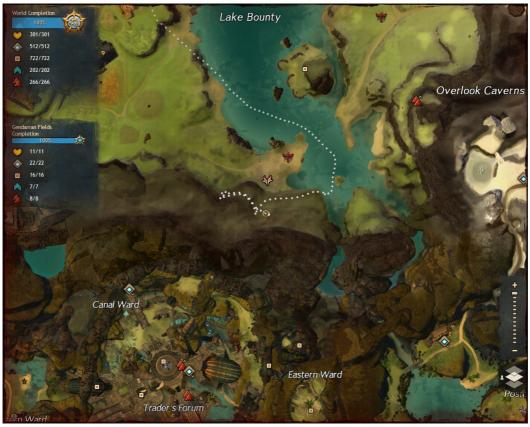

### Swashbuckler's Cove

In Gendarran Fields, reached via Applenook Hamlet Waypoint.