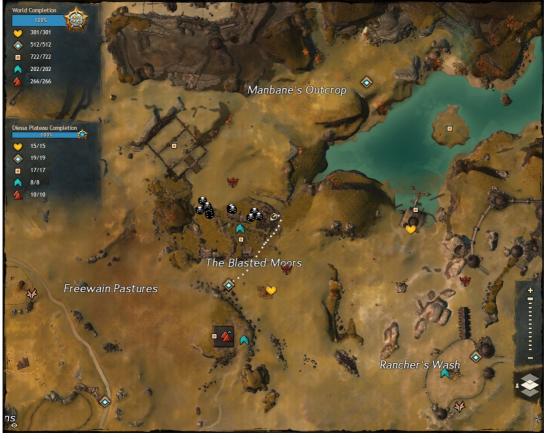

Cliffs, reached via Tribulation Waypoint.





### Crimson Plateau

In Diessa Plateau, reached via Redreave Mill Waypoint.







### Dark Reverie (begins with Morgan's Leap)

In Caledon Forest, reached via Spiral Waypoint.





### Demongrub Pits

In Queensdale, reached via Godslost Waypoint.





### Emerald/Garnet/Sappire Sanctum

In WvW Boderlands, reached via Citadel Waypoint.







Fawcett's Bounty (includes Fawcett's Revenge)
In Hirathi Hinterlands, reached via Arca Waypoint.





### Hexfoundry Unhinged

In Sparkfly Fens, reached via Darkweather Waypoint.





### Goemm's Lab

In Metrica Provice, reached via Cuatl Waypoint.





### Conundrum Cubed

In Mount Maelstrom, reached via Govoran Waypoint.





### Grendich Gamble

In Diessa Plateau, reached via Blasted Moors Waypoint.





# A Thiet's Guide to GUILDWARS ypoint.

### Griffonrook Run

In Lornar's Pass, reached via Guutra's Homestead Waypoint.





### King Jalis's Refuge

In Snowden Drifts, reached via Reaver's Waypoint.





### Loreclaw Expanse

In Plains of Ashford, reached via Loreclaw Expanse Waypoint.





### Obsidian Sanctum

In Eternal Battlegrounds, reached via Valley Waypoint.





### Pig Iron Quarry

In Fireheart Rise, reached via Pig Iron Waypoint.





### Professor Portmatt's Lab

In Bloodtide Coast, reached via Sorrowful Waypoint.





### Scavenger's Chasm

In Malchor's Leap, reached via Valley of Lyss Waypoint.





### Only Zuhl

A Thief's Guide to GUILDWARS

In Timberline Falls, reached via Foundation 86 Waypoint.





### A Thief's Guide to GUILDWARS as Waypoint.

### Shaman's Rookery