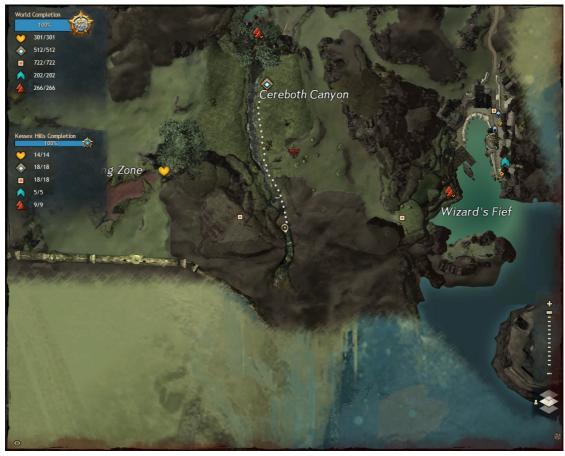

ion's Arch, reached via Gate Hub Plaza Waypoint.





### Urmaug's Secret

A Thief's Guide to GUILDWARS

In Lion's Arch, reached via Lion's Shadow Inn Waypoint.





### Weydant's Revenge

A Thief's Guide to GUILDWARS

In Lion's Arch, reached via Farshore Waypoint.





### Behem Gauntlet

In Blazeridge Steppes, reached via Behem Waypoint.





### **Branded Mine**

In Fields of Ruin, reached via Helliot Mine Waypoint.





### Wall Breach Blitz Gauntlet

In Diessa Plateau, reached via Breached Wall Waypoint.





### **Buried Archives**

A Thief's Guide to GUILDWARS

In Cursed Shore, reached via Shipwreck Rock Waypoint.





### Chaos Crystal Cavern

In Iron Marches, reached via Old Piken Ruins Waypoint.





### The Collapsed Observatory

In Kessex Hills, reached via Cereboth Waypoint.





# A Thief's Guide to GUILDWARS Waypoint.

### Craze's Folly

In Blazeridge Steppes, reached via Terra Carorunda Waypoint.





A Thier's Guide to

Tribulation Caverns (begins with Tribulation Rift Scaffolding)

In Dredgehaumt Cliff

In Dredgehaunt Cliffs, reached via Tribulation Waypoint.





### Crimson Plateau

In Diessa Plateau, reached via Redreave Mill Waypoint.







### Dark Reverie (begins with Morgan's Leap)

In Caledon Forest, reached via Spiral Waypoint.





### Demongrub Pits

In Queensdale, reached via Godslost Waypoint.





### Emerald/Garnet/Sappire Sanctum

In WvW Boderlands, reached via Citadel Waypoint.







Fawcett's Bounty (includes Fawcett's Revenge)
In Hirathi Hinterlands, reached via Arca Waypoint.





### Hexfoundry Unhinged

In Sparkfly Fens, reached via