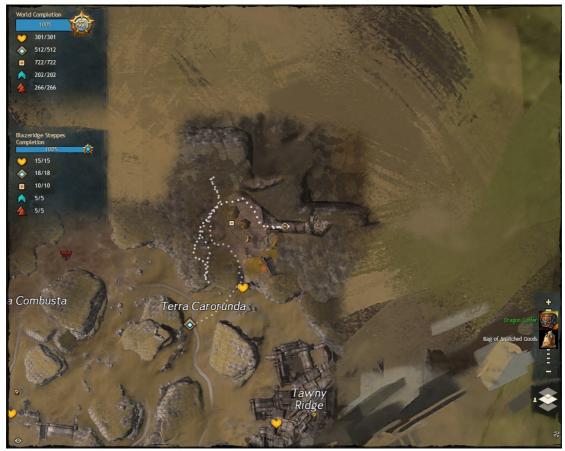

### Craze's Folly

In Blazeridge Steppes, reached via Terra Carorunda Waypoint.

A Thier's Guide to

Tribulation Caverns (begins with Tribulation Rift Scaffolding)

In Dredgehaumt Cliff

In Dredgehaunt Cliffs, reached via Tribulation Waypoint.