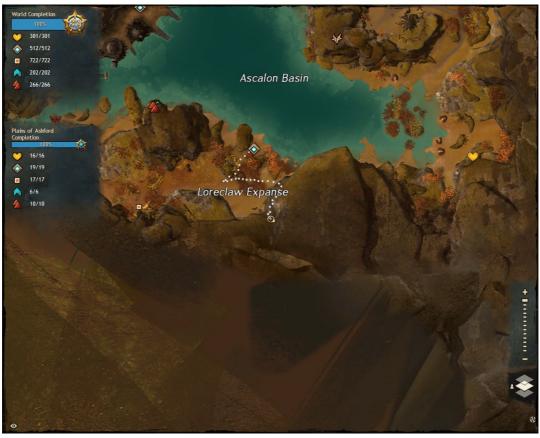

### Loreclaw Expanse

In Plains of Ashford, reached via Loreclaw Expanse Waypoint.