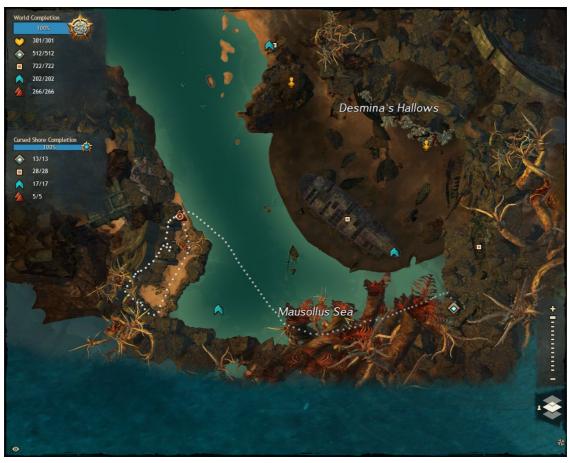

### **Buried Archives**

A Thief's Guide to GUILDWARS

In Cursed Shore, reached via Shipwreck Rock Waypoint.