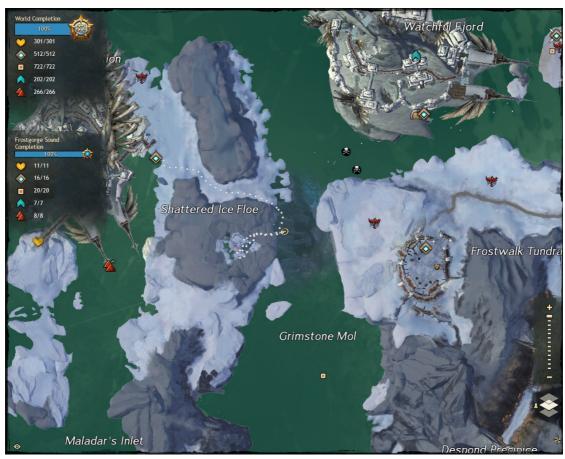

ge

In Snowden Drifts, reached via Reaver's Waypoint.





### Loreclaw Expanse

In Plains of Ashford, reached via Loreclaw Expanse Waypoint.





### Obsidian Sanctum

In Eternal Battlegrounds, reached via Valley Waypoint.





### Pig Iron Quarry

In Fireheart Rise, reached via Pig Iron Waypoint.





### Professor Portmatt's Lab

In Bloodtide Coast, reached via Sorrowful Waypoint.





### Scavenger's Chasm

In Malchor's Leap, reached via Valley of Lyss Waypoint.





### Only Zuhl

A Thief's Guide to GUILDWARS

In Timberline Falls, reached via Foundation 86 Waypoint.





### A Thief's Guide to GUILDWARS as Waypoint.

### Shaman's Rookery

In Wayfarer Foothills, reached via Zelchor Hot Springs Waypoint.





### Shattered Ice Ruins

In Frostgorge Sound, reached via Ice Floe Waypoint.





### **Skipping Stones**

In Southsun Cove, reached via Lion Point Waypoint.





### Spekk's Laboratory

In Caledon Forest, reached via Gleaner's Cove Waypoint.





### Spelunker's Delve

In Caledon Forest, reached via Sleive's Waypoint.





A Thief's Guide to GUILDWARS
Waypoint.

### Swashbuckler's Cove

In Gendarran Fields, reached via Applenook Hamlet Waypoint.





### Hidden Garden

In Mount Maelstrom, reached via Ashen Waypoint\*.

\*There are three other entrances, this is just the one that I chose. For the others please see  $\frac{http://dulfy.net/2012/10/23/gw2-hidden-garden-mount-maelstrom-jumping-puzzle-guide/}{}$ 





### Coddler's Cove

In Timberline Falls, reached via Okarinoo Waypoint.





### Under New Management

In Southsun Cove, reached via Pearl Islet Waypoint.