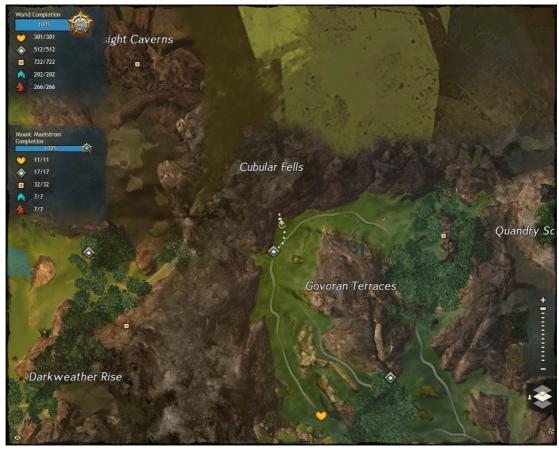

(begins with Tribulation Rift Scaffolding)

In Dredgehaumt Cliff

In Dredgehaunt Cliffs, reached via Tribulation Waypoint.





### Crimson Plateau

In Diessa Plateau, reached via Redreave Mill Waypoint.







### Dark Reverie (begins with Morgan's Leap)

In Caledon Forest, reached via Spiral Waypoint.





### Demongrub Pits

In Queensdale, reached via Godslost Waypoint.





### Emerald/Garnet/Sappire Sanctum

In WvW Boderlands, reached via Citadel Waypoint.







Fawcett's Bounty (includes Fawcett's Revenge)
In Hirathi Hinterlands, reached via Arca Waypoint.





### Hexfoundry Unhinged

In Sparkfly Fens, reached via Darkweather Waypoint.





### Goemm's Lab

In Metrica Provice, reached via Cuatl Waypoint.





### Conundrum Cubed

In Mount Maelstrom, reached via Govoran Waypoint.





### Grendich Gamble

In Diessa Plateau, reached via Blasted Moors Waypoint.





# A Thiet's Guide to GUILDWARS ypoint.

### Griffonrook Run

In Lornar's Pass, reached via Guutra's Homestead Waypoint.





### King Jalis's Refuge

In Snowden Drifts, reached via Reaver's Waypoint.





### Loreclaw Expanse

In Plains of Ashford, reached via Loreclaw Expanse Waypoint.





### Obsidian Sanctum

In Eternal Battlegrounds, reached via Valley Waypoint.





### Pig Iron Quarry

In Fireheart Rise, reached via Pig Iron Waypoint.





### Professor Portmatt's Lab

In Bloodtide Coast, reached via Sorrowful Waypoint.





### Scavenger's Chasm

In Malchor's Leap, reached via Valley of Lyss Waypoint.





### Only Zuhl

A Thief's Guide to GUILDWARS

In Timberline Falls, reached via Foundation 86 W