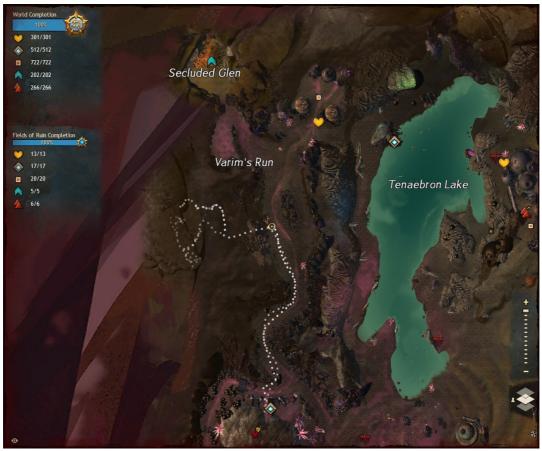

| 20 | Vizier's Tower           | 40 |
| Conundrum Cubed                                                | 21 | Not So Secret            | 41 |

Source: http://dulfy.net/2012/09/16/gw2-jumping-puzzles-guides-guild-wars-2/

### Antre of Adjournment

In Malchor's Leap, reached via Valley of Lyss Waypoint.





### Troll's End

A thief's guide to GUILDWARS

In Lion's Arch, reached via Gate Hub Plaza Waypoint.





### Urmaug's Secret

A Thief's Guide to GUILDWARS

In Lion's Arch, reached via Lion's Shadow Inn Waypoint.





### Weydant's Revenge

A Thief's Guide to GUILDWARS

In Lion's Arch, reached via Farshore Waypoint.





### Behem Gauntlet

In Blazeridge Steppes, reached via Behem Waypoint.





### **Branded Mine**

In Fields of Ruin, reached via Helliot Mine Waypoint.





### Wall Breach Blitz Gauntlet

In Diessa Plateau, reached via Breached Wall Waypoint.





### **Buried Archives**

A Thief's Guide to GUILDWARS

In Cursed Shore, reached via Shipwreck Rock Waypoint.





### Chaos Crystal Cavern

In Iron Marches, reached via Old Piken Ruins Waypoint.





### The Collapsed Observatory

In Kessex Hills, reached via Cereboth Waypoint.





# A Thief's Guide to GUILDWARS Waypoint.

### Craze's Folly

In Blazeridge Steppes, reached via Terra Carorunda Waypoint.





A Thier's Guide to

Tribulation Caverns (begins with Tribulation Rift Scaffolding)

In Dredgehaumt Cliff

In Dredgehaunt Cliffs, reached via Tribulation Waypoint.





### Crimson Plateau

In Diessa Plateau, reached via Redreave Mill Waypoint.







### Dark Reverie (begins with Morgan's Lea