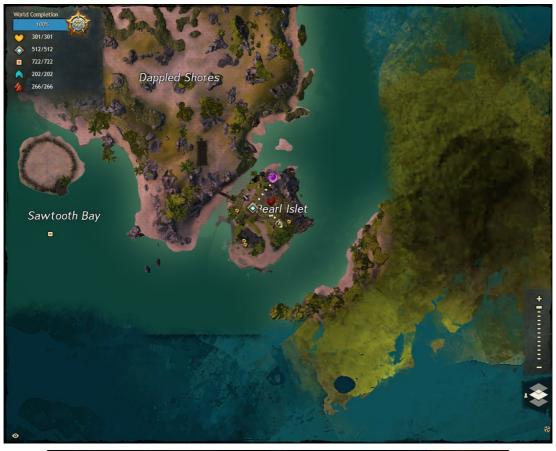

### **Skipping Stones**

In Southsun Cove, reached via Lion Point Waypoint.

### Under New Management

In Southsun Cove, reached via Pearl Islet Waypoint.