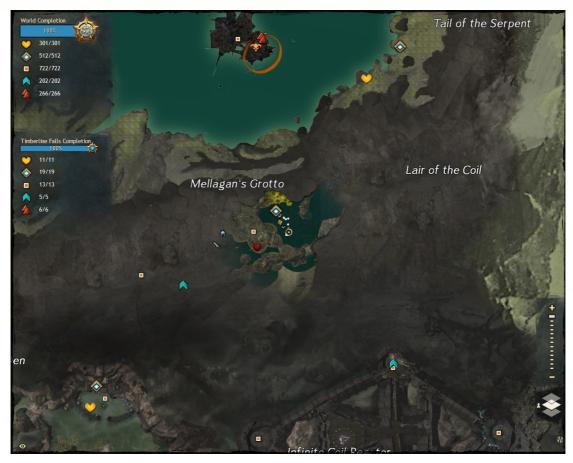

### Only Zuhl

A Thief's Guide to GUILDWARS

In Timberline Falls, reached via Foundation 86 Waypoint.

### Coddler's Cove

In Timberline Falls, reached via Okarinoo Waypoint.