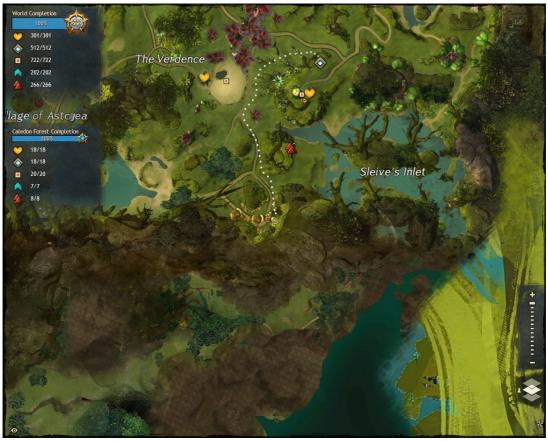

### Spekk's Laboratory

In Caledon Forest, reached via Gleaner's Cove Waypoint.

### Spelunker's Delve

In Caledon Forest, reached via Sleive's Waypoint.

A Thief's Guide to GUILDWARS
Waypoint.