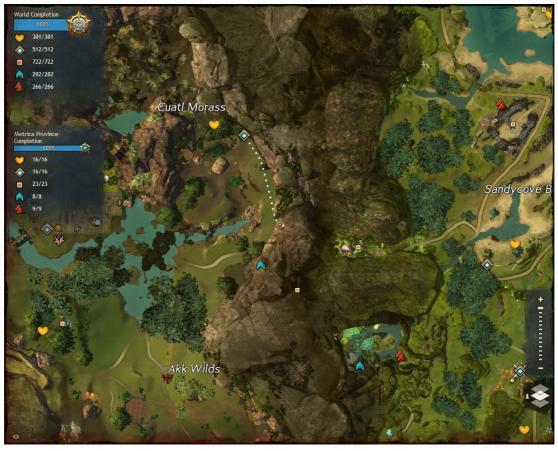

d via Terra Carorunda Waypoint.





A Thier's Guide to

Tribulation Caverns (begins with Tribulation Rift Scaffolding)

In Dredgehaumt Cliff

In Dredgehaunt Cliffs, reached via Tribulation Waypoint.





### Crimson Plateau

In Diessa Plateau, reached via Redreave Mill Waypoint.







### Dark Reverie (begins with Morgan's Leap)

In Caledon Forest, reached via Spiral Waypoint.





### Demongrub Pits

In Queensdale, reached via Godslost Waypoint.





### Emerald/Garnet/Sappire Sanctum

In WvW Boderlands, reached via Citadel Waypoint.







Fawcett's Bounty (includes Fawcett's Revenge)
In Hirathi Hinterlands, reached via Arca Waypoint.





### Hexfoundry Unhinged

In Sparkfly Fens, reached via Darkweather Waypoint.





### Goemm's Lab

In Metrica Provice, reached via Cuatl Waypoint.





### Conundrum Cubed

In Mount Maelstrom, reached via Govoran Waypoint.





### Grendich Gamble

In Diessa Plateau, reached via Blasted Moors Waypoint.





# A Thiet's Guide to GUILDWARS ypoint.

### Griffonrook Run

In Lornar's Pass, reached via Guutra's Homestead Waypoint.





### King Jalis's Refuge

In Snowden Drifts, reached via Reaver's Waypoint.





### Loreclaw Expanse

In Plains of Ashford, reached via Loreclaw Expanse Waypoint.





### Obsidian Sanctum

In Eternal Battlegrounds, reached via Valley Waypoint.





### Pig Iron Quarry

In Fireheart Rise, reached via Pig Iron Waypoint.





### Professor Portmatt's Lab

In Bloodtide Coast, reached via Sorrowful Waypoint.





### Scavenger's Chasm

In Malchor's Leap, reached via Valley of Lyss Waypoint.





### Only Zuhl

A