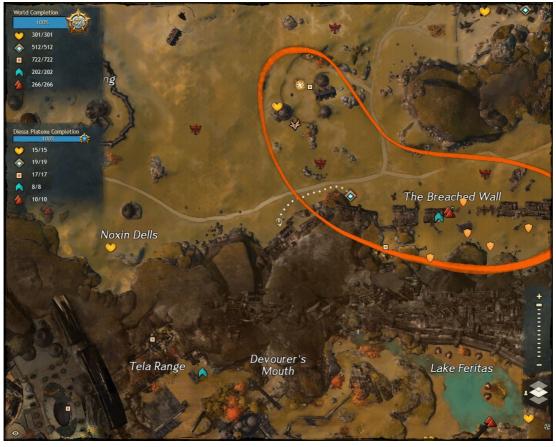

### Wall Breach Blitz Gauntlet

In Diessa Plateau, reached via Breached Wall Waypoint.