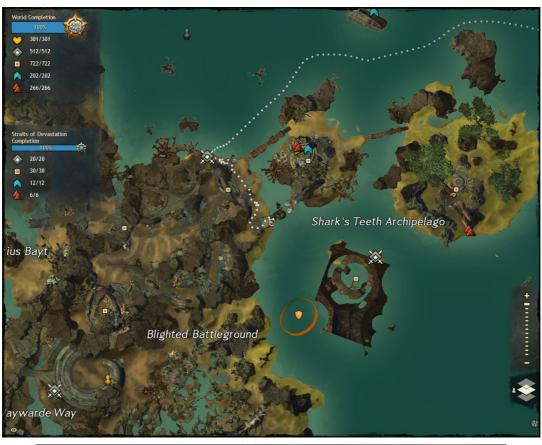

### Vizier's Tower

A Thief's Guide to GUILDWARS

In Straits of Devastation, reached via Lone Post Waypoint.