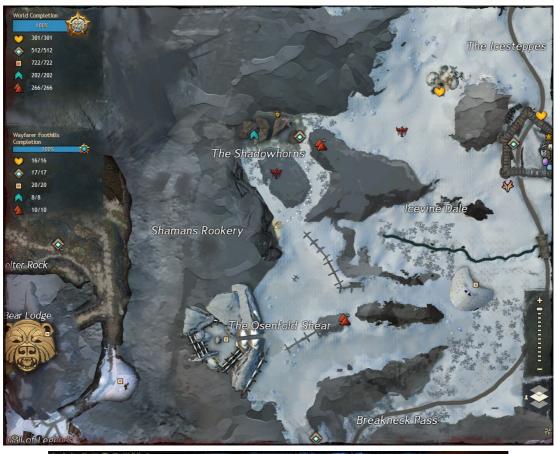

### Shaman's Rookery

In Wayfarer Foothills, reached via Zelchor Hot Springs Waypoint.