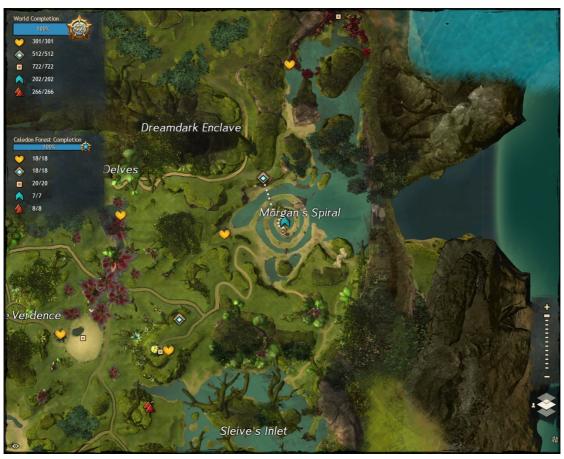

### Dark Reverie (begins with Morgan's Leap)

In Caledon Forest, reached via Spiral Waypoint.

### Spekk's Laboratory

In Caledon Forest, reached via Gleaner's Cove Waypoint.

### Spelunker's Delve

In Caledon Forest, reached via Sleive's Waypoint.

A Thief's Guide to GUILDWARS
Waypoint.