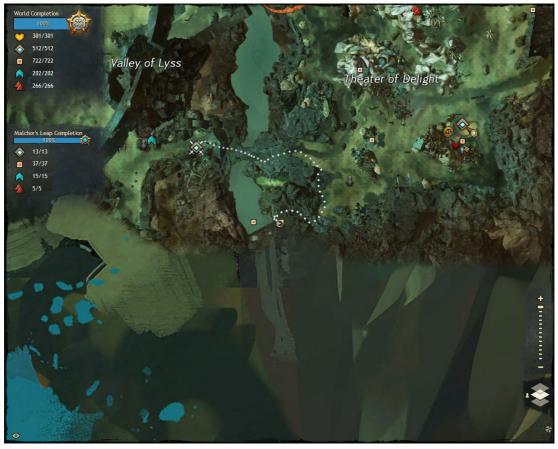

### Antre of Adjournment

In Malchor's Leap, reached via Valley of Lyss Waypoint.

### Scavenger's Chasm

In Malchor's Leap, reached via Valley of Lyss Waypoint.