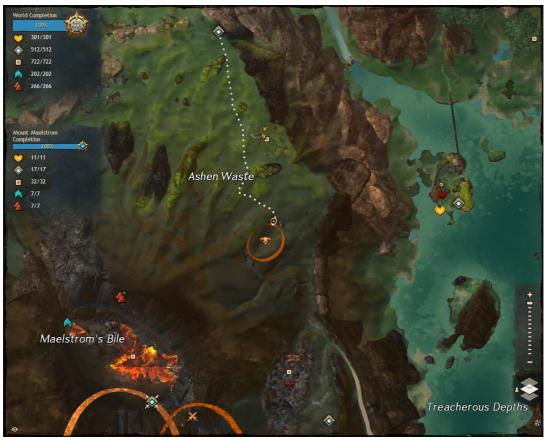

### Hidden Garden

In Mount Maelstrom, reached via Ashen Waypoint\*.

\*There are three other entrances, this is just the one that I chose. For the others please see  $\frac{http://dulfy.net/2012/10/23/gw2-hidden-garden-mount-maelstrom-jumping-puzzle-guide/}{}$ 