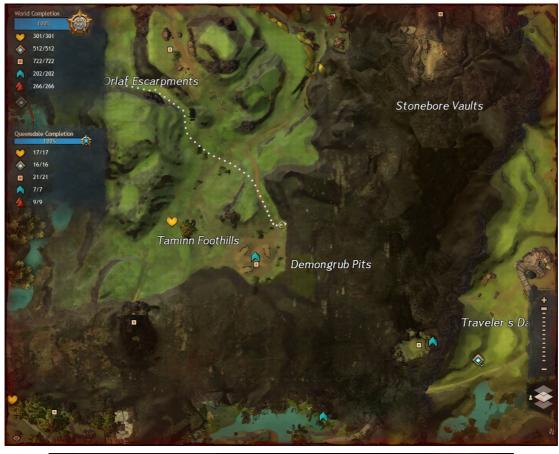

hief's Guide to GUILDWARS

In Cursed Shore, reached via Shipwreck Rock Waypoint.





### Chaos Crystal Cavern

In Iron Marches, reached via Old Piken Ruins Waypoint.





### The Collapsed Observatory

In Kessex Hills, reached via Cereboth Waypoint.





# A Thief's Guide to GUILDWARS Waypoint.

### Craze's Folly

In Blazeridge Steppes, reached via Terra Carorunda Waypoint.





A Thier's Guide to

Tribulation Caverns (begins with Tribulation Rift Scaffolding)

In Dredgehaumt Cliff

In Dredgehaunt Cliffs, reached via Tribulation Waypoint.





### Crimson Plateau

In Diessa Plateau, reached via Redreave Mill Waypoint.







### Dark Reverie (begins with Morgan's Leap)

In Caledon Forest, reached via Spiral Waypoint.





### Demongrub Pits

In Queensdale, reached via Godslost Waypoint.





### Emerald/Garnet/Sappire Sanctum

In WvW Boderlands, reached via Citadel Waypoint.







Fawcett's Bounty (includes Fawcett's Revenge)
In Hirathi Hinterlands, reached via Arca Waypoint.





### Hexfoundry Unhinged

In Sparkfly Fens, reached via Darkweather Waypoint.





### Goemm's Lab

In Metrica Provice, reached via Cuatl Waypoint.





### Conundrum Cubed

In Mount Maelstrom, reached via Govoran Waypoint.





### Grendich Gamble

In Diessa Plateau, reached via Blasted Moors Waypoint.





# A Thiet's Guide to GUILDWARS ypoint.

### Griffonrook Run

In Lornar's Pass, reached via Guutra's Homestead Waypoint.





### King Jalis's Refuge

In Snowden Drifts, reached via Reaver's Waypoint.





### Loreclaw Expanse

In Plains of Ashford, reached via Loreclaw Expanse Waypoint.