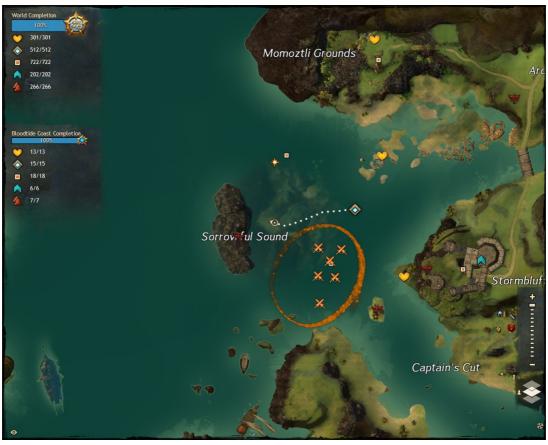

### Professor Portmatt's Lab

In Bloodtide Coast, reached via Sorrowful Waypoint.