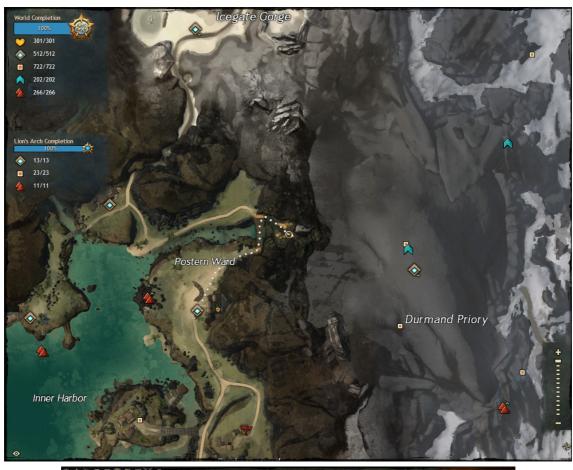

### Troll's End

A thief's guide to GUILDWARS

In Lion's Arch, reached via Gate Hub Plaza Waypoint.

### Urmaug's Secret

A Thief's Guide to GUILDWARS

In Lion's Arch, reached via Lion's Shadow Inn Waypoint.

### Weydant's Revenge

A Thief's Guide to GUILDWARS

In Lion's Arch, reached via Farshore Waypoint.