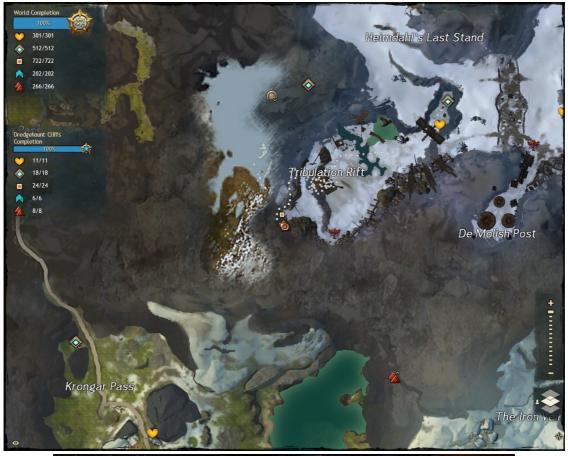

### Craze's Folly

In Blazeridge Steppes, reached via Terra Carorunda Waypoint.

A Thier's Guide to

Tribulation Caverns (begins with Tribulation Rift Scaffolding)

In Dredgehaumt Cliff

In Dredgehaunt Cliffs, reached via Tribulation Waypoint.