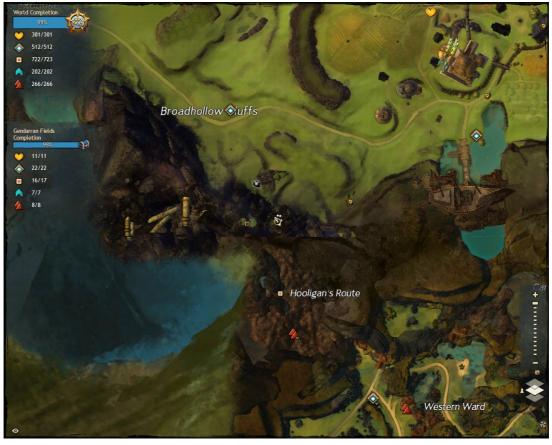

### Swashbuckler's Cove

In Gendarran Fields, reached via Applenook Hamlet Waypoint.

### Not So Secret

A Thief's Guide to GUILDWARS

In Gendarran Fields, reached via Broadhollow Waypoint