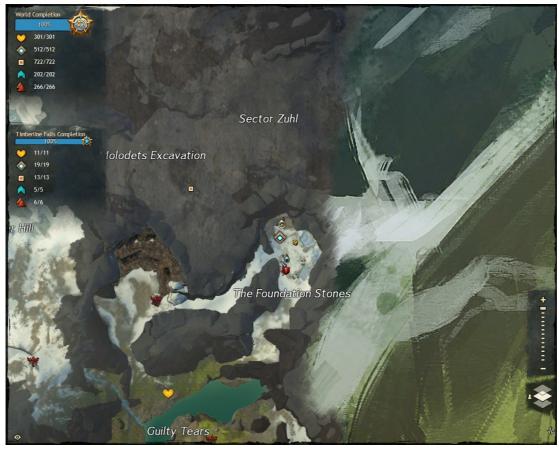

### Only Zuhl

A Thief's Guide to GUILDWARS

In Timberline Falls, reached via Foundation 86 Waypoint.