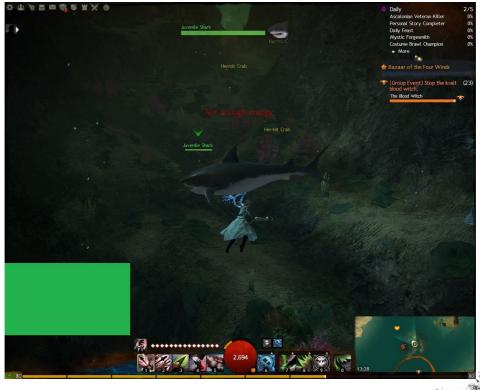

Owl Waypoint







Found in Divinities Reach, reached via Kormir Waypoint





A third's guide to GUILDWARS

#### Pink Moa

Found in Rata Sum, reached via Apprentice Waypoint





#### Polar Bear

Found in Hoelbrak, reached via Hero's Compass Waypoint





#### Raven

Found in Hoelbrak, reached via Raven Waypoint





## Red Jellyfish

Found in Rata Sum, reached via Port Waypoint





#### Red Moa

Found in Plains of Ashford, reached via Ascalonian Catacombs Waypoint





#### Reef Drake

Found in Southsun Cove, reached via Pearl Islet Waypoint





#### River Drake

Found in Divinities Reach, reached via Orchard Waypoint





#### Salamander Drake

Found in Blazeridge Steppes, reached via Brandview Waypoint





#### Shark

Found in Kessex Hills, reached via Ireko Tradecamp Waypoint





#### Siamoth

Found in Rata Sum, reached via Auxiliary Waypoint





## Snow Leopard

Found in Hoelbrak, reached via Snow Leopard Waypoint





## Warthog

Found in Diessa Plateau, reached via Nemus Grove Waypoint





## Whiptail Devourer

Found in The Black Citadel, reached via Ruins of Rin Waypoint





#### White Moa

Found in Snowden Drifts, reached via Torstvedt Homestead Waypoint





Wolf

A Thief's Guide to
GUILDWARS

Found in Eternal Battlegrounds, reached via Lowlands Waypoint