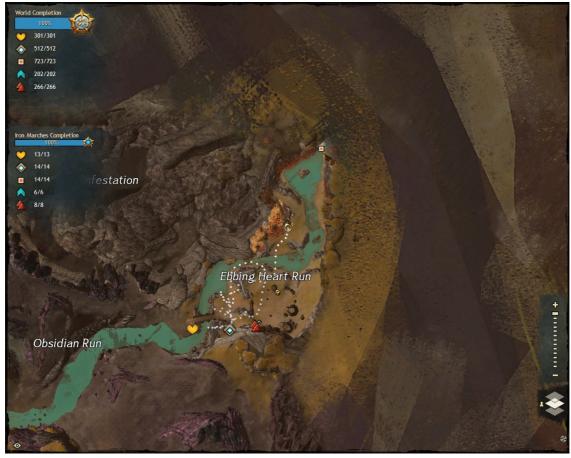

#### Carrion Devourer

Found Iron Marches, reached via Village of Scalecatch Waypoint

#### Hawk

Found in Iron Marches, reached via Grostogg's Kraal Waypoint