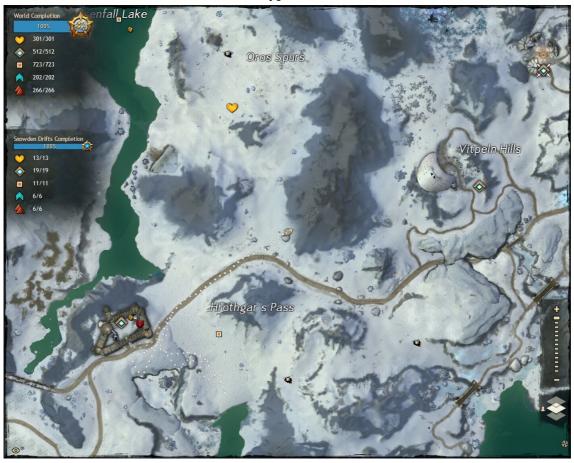

#### Lashtail Devourer

Found in The Black Citadel, reached via Ruins of Rin Waypoint

Lynx

Found in Snowden Drifts, reached via Snowdrift Waypoint

#### White Moa

Found in Snowden Drifts, reached via Torstvedt Homestead Waypoint

Wolf

A Thief's Guide to
GUILDWARS

Found in Eternal Battlegrounds, reached via Lowlands Waypoint