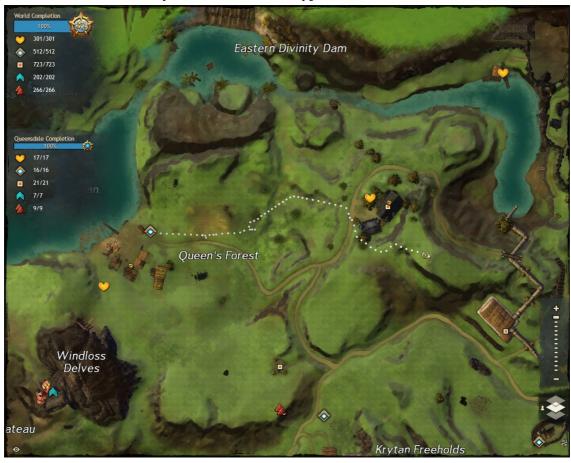

## Forest Spider

Found in Queensdale, reached via Ojun's Lumbermill Waypoint

A Thief's Guide to GUILDWARS
Waypoint