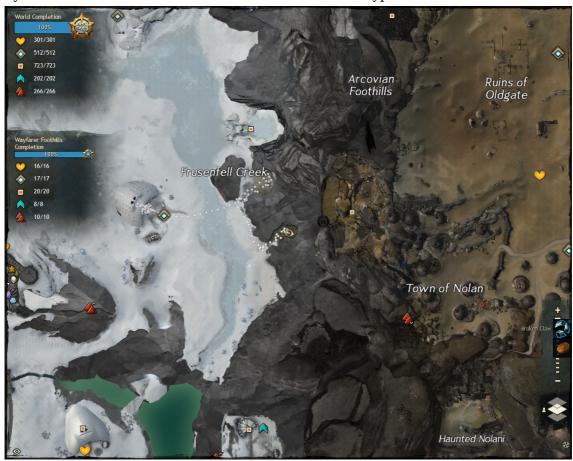

#### Arctodus

Found in Wayfarer Foothills, reached via Vendrake's Homestead Waypoint