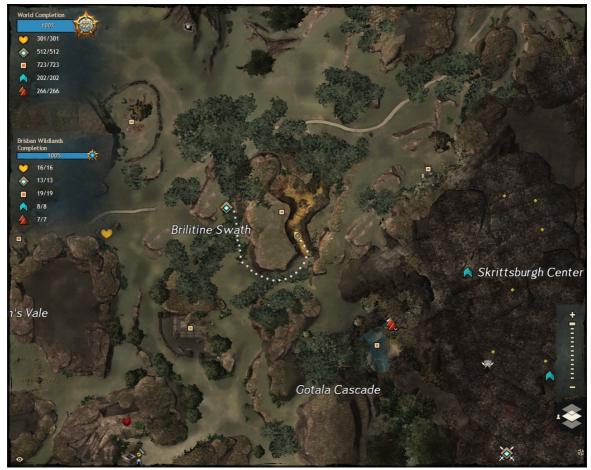

#### Murellow

Found in Brisban Wildlands, reached via Brilitine Waypoint

Owl

A Thief's Guide to GUILDWARS

Found in Snowden Drifts, reached via Owl Waypoint

Found in Divinities Reach, reached via Kormir Waypoint