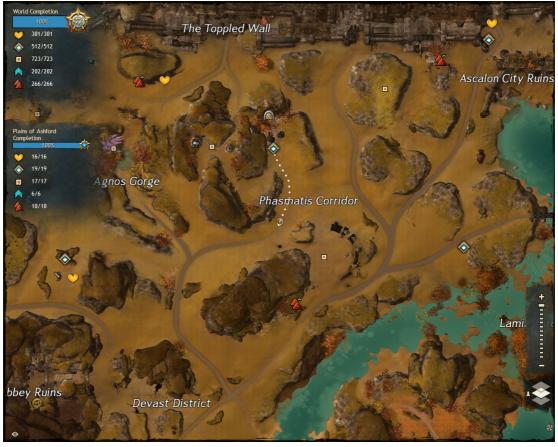

## Hyena

Found in Plains of Ashford, reached via Smokestead Waypoint

#### Red Moa

Found in Plains of Ashford, reached via Ascalonian Catacombs Waypoint