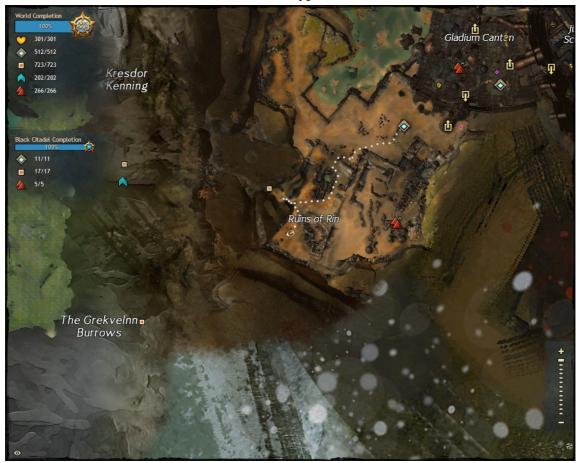

#### Lashtail Devourer

Found in The Black Citadel, reached via Ruins of Rin Waypoint

Lynx

Found in Snowden Drifts, reached via Snowdrift Waypoint

## Whiptail Devourer

Found in The Black Citadel, reached via Ruins of Rin Waypoint