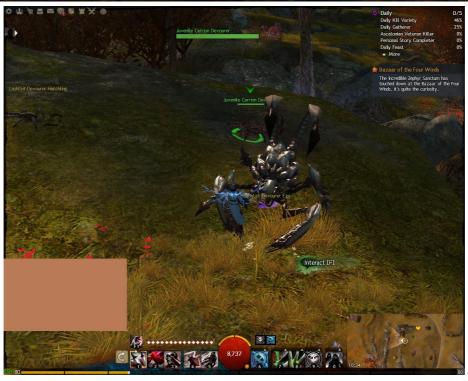

#### Carrion Devourer

Found Iron Marches, reached via Village of Scalecatch Waypoint