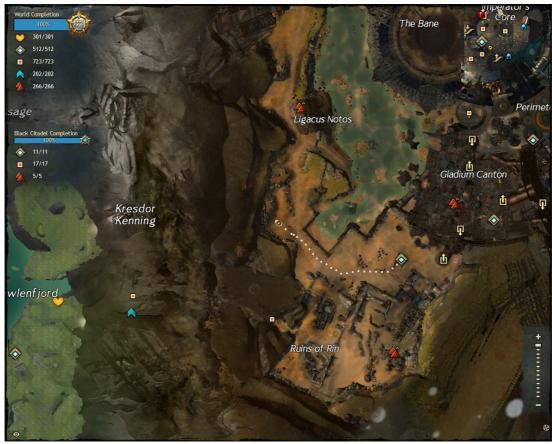

#### Lashtail Devourer

Found in The Black Citadel, reached via Ruins of Rin Waypoint

Lynx

Found in Snowden Drifts, reached via Snowdrift Waypoint

## Whiptail Devourer

Found in The Black Citadel, reached via Ruins of Rin Waypoint