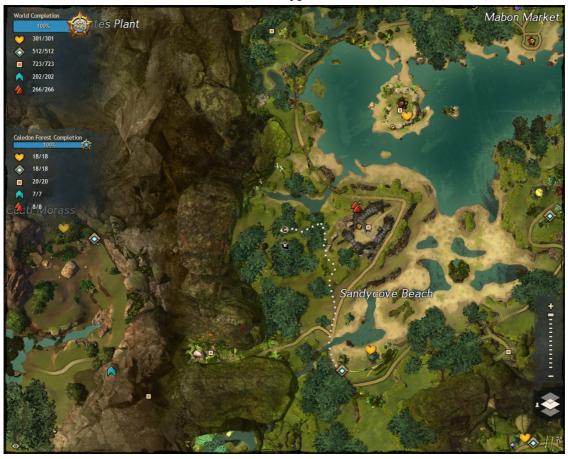

ave Spider

Found in Hirathi Hinterlands, reached via Faun's Waypoint





## Eagle

Found in Kessex Hills, reached via Gap Waypoint





#### Fern Hound

Found in The Grove, reached via Reckoners Waypoint





## Forest Spider

Found in Queensdale, reached via Ojun's Lumbermill Waypoint





A Thief's Guide to GUILDWARS
Waypoint

#### Hawk

Found in Iron Marches, reached via Grostogg's Kraal Waypoint





## Hyena

Found in Plains of Ashford, reached via Smokestead Waypoint





#### Ice Drake

Found in Wayfarer Foothills, reached via Grawlenfjord Waypoint





Jaguar

Found in Metrica Province, reached via Cuatl Waypoint





## Jungle Spider

Found in Metrica Province, reached via Survivor's Encampment





## Jungle Stalker

Found in Caledon Forest, reached via Gleaners Cove Waypoint







## Krytan Drakehound

Found in Divinities Reach, reached via Rurikton Waypoint





#### Lashtail Devourer

Found in The Black Citadel, reached via Ruins of Rin Waypoint





Lynx

Found in Snowden Drifts, reached via Snowdrift Waypoint





#### Marsh Drake

Found in Metrica Province, reached via Akk Wilds Waypoint





#### Murellow

Found in Brisban Wildlands, reached via Brilitine Waypoint





Owl

A Thief's Guide to GUILDWARS

Found in Snowden Drifts, reached via Owl Waypoint







Found in Divinities Reach, reached via Kormir Waypoint





A third's guide to GUILDWARS

#### Pink Moa

Found in Rata Sum, reached via Apprentice Waypoint





#### Polar Bear

Found in Hoelbrak, reached via Hero's Compass Waypoint





#### Raven

Found in Hoelbrak, reached via Raven Waypoint