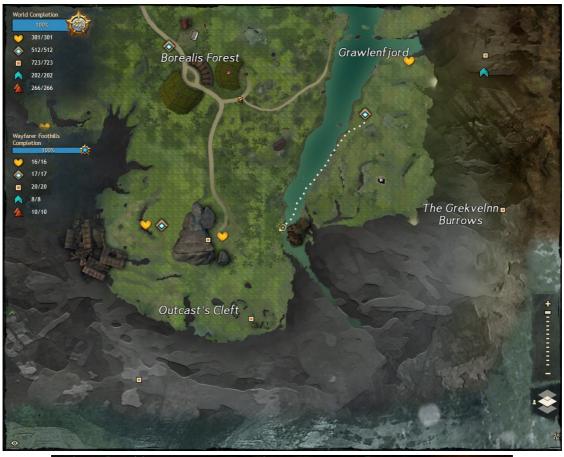

#### Brown Bear

Found in Wayfarer Foothills, reached via Grawlenfjord Waypoint

#### Ice Drake

Found in Wayfarer Foothills, reached via Grawlenfjord Waypoint

Jaguar

Found in Metrica Province, reached via Cuatl Waypoint