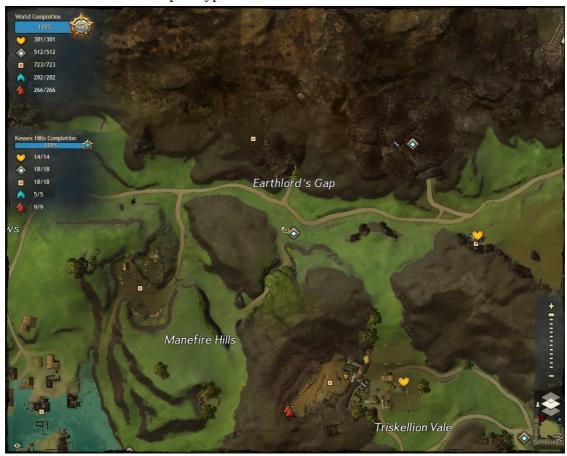

Waypoint





#### Arctodus

Found in Wayfarer Foothills, reached via Vendrake's Homestead Waypoint





#### Armor Fish

Found in Lion's Arch, reached via Trader's Forum Waypoint





#### Black Bear

Found in the Plains of Ashford, reached via Adorea Waypoint





## Blue Jellyfish

Found in Lion's Arch, reached via Diverse Ledges Waypoint





#### Blue Moa

Found in Bloodtide Coast, reached via Deadend Waypoint





Boar

Found in Queensdale, reached via Crossing Wapoint





#### Brown Bear

Found in Wayfarer Foothills, reached via Grawlenfjord Waypoint





#### Carrion Devourer

Found Iron Marches, reached via Village of Scalecatch Waypoint





## Cave Spider

Found in Hirathi Hinterlands, reached via Faun's Waypoint





## Eagle

Found in Kessex Hills, reached via Gap Waypoint





#### Fern Hound

Found in The Grove, reached via Reckoners Waypoint





## Forest Spider

Found in Queensdale, reached via Ojun's Lumbermill Waypoint





A Thief's Guide to GUILDWARS
Waypoint

#### Hawk

Found in Iron Marches, reached via Grostogg's Kraal Waypoint





## Hyena

Found in Plains of Ashford, reached via Smokestead Waypoint





#### Ice Drake

Found in Wayfarer Foothills, reached via Grawlenfjord Waypoint





Jaguar

Found in Metrica Province, reached via Cuatl Waypoint





## Jungle Spider

Found in Metrica Province, reached via Survivor's Encampment





## Jungle Stalker

Found in Caledon Forest, reached via Gleaners Cove Waypoint







## Krytan Drakehound

Found in Divinities Reach, reached via Rurikton Waypoint





#### Lashtail Devourer

Found in The Black C