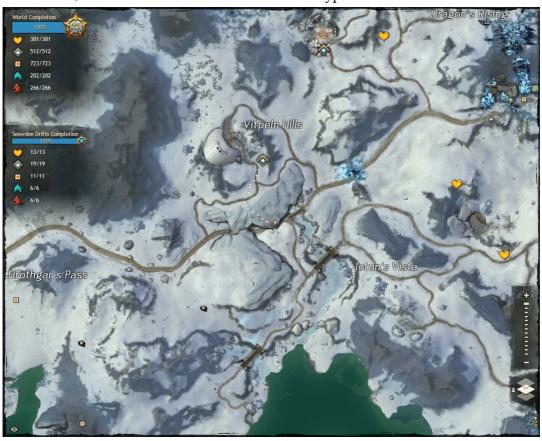

#### White Moa

Found in Snowden Drifts, reached via Torstvedt Homestead Waypoint

Wolf

A Thief's Guide to
GUILDWARS

Found in Eternal Battlegrounds, reached via Lowlands Waypoint