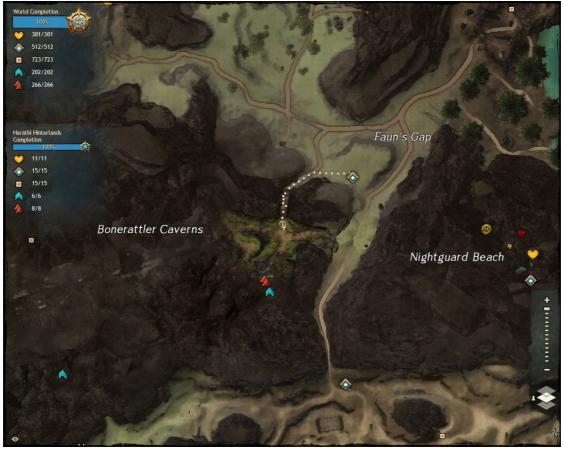

Thief's Guide to GUILDWARS

Found in Hoelbrak, reached via Wolf Waypoint





#### Arctodus

Found in Wayfarer Foothills, reached via Vendrake's Homestead Waypoint





#### Armor Fish

Found in Lion's Arch, reached via Trader's Forum Waypoint





#### Black Bear

Found in the Plains of Ashford, reached via Adorea Waypoint





## Blue Jellyfish

Found in Lion's Arch, reached via Diverse Ledges Waypoint





#### Blue Moa

Found in Bloodtide Coast, reached via Deadend Waypoint





Boar

Found in Queensdale, reached via Crossing Wapoint





#### Brown Bear

Found in Wayfarer Foothills, reached via Grawlenfjord Waypoint





#### Carrion Devourer

Found Iron Marches, reached via Village of Scalecatch Waypoint





## Cave Spider

Found in Hirathi Hinterlands, reached via Faun's Waypoint





## Eagle

Found in Kessex Hills, reached via Gap Waypoint





#### Fern Hound

Found in The Grove, reached via Reckoners Waypoint





## Forest Spider

Found in Queensdale, reached via Ojun's Lumbermill Waypoint





A Thief's Guide to GUILDWARS
Waypoint

#### Hawk

Found in Iron Marches, reached via Grostogg's Kraal Waypoint





## Hyena

Found in Plains of Ashford, reached via Smokestead Waypoint





#### Ice Drake

Found in Wayfarer Foothills, reached via Grawlenfjord Waypoint





Jaguar

Found in Metrica Province, reached via Cuatl Waypoint





## Jungle Spider

Found in Metrica Province, reached via Survivor's Encampment





## Jungle Stalker

Found in Caledon Forest, reached via Gleaners Cove Waypoint







## Krytan Drakehound

Found in Divinities Reach, reached via Ruri