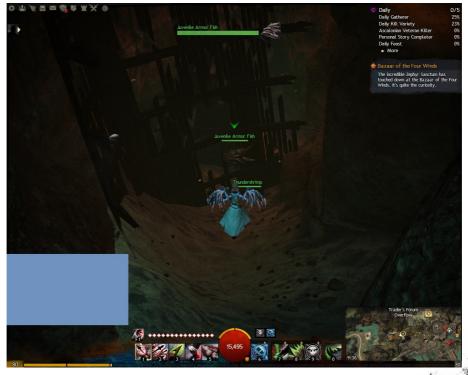

| 15 | Shark             | 36 |
| Hyena             | 16 | Siamoth           | 37 |
| Ice Drake         | 17 | Snow Leopard      | 38 |
| Jaguar            | 18 | Warthog           | 39 |
| Jungle Spider     | 19 | Whiptail Devourer | 40 |
| Jungle Stalker    | 20 | White Moa         | 41 |
| Krytan Drakehound | 21 | Wolf              | 42 |
| Lashtail Devourer | 22 |                   |    |
|                   |    |                   |    |

 $Source: \ http://wiki.guildwars2.com/wiki/List\_of\_pet\_locations$ 

## Alpine Wolf

A Thief's Guide to GUILDWARS

Found in Hoelbrak, reached via Wolf Waypoint





#### Arctodus

Found in Wayfarer Foothills, reached via Vendrake's Homestead Waypoint





#### Armor Fish

Found in Lion's Arch, reached via Trader's Forum Waypoint





#### Black Bear

Found in the Plains of Ashford, reached via Adorea Waypoint





## Blue Jellyfish

Found in Lion's Arch, reached via Diverse Ledges Waypoint





#### Blue Moa

Found in Bloodtide Coast, reached via Deadend Waypoint





Boar

Found in Queensdale, reached via Crossing Wapoint





#### Brown Bear

Found in Wayfarer Foothills, reached via Grawlenfjord Waypoint





#### Carrion Devourer

Found Iron Marches, reached via Village of Scalecatch Waypoint





## Cave Spider

Found in Hirathi Hinterlands, reached via Faun's Waypoint





## Eagle

Found in Kessex Hills, reached via Gap Waypoint





#### Fern Hound

Found in The Grove, reached via Reckoners Waypoint





## Forest Spider

Found in Queensdale, reached via Ojun's Lumbermill Waypoint





A Thief's Guide to GUILD