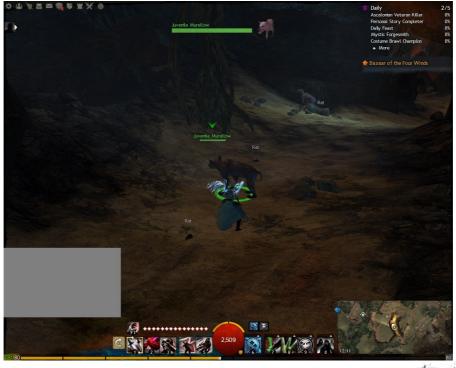

#### Murellow

Found in Brisban Wildlands, reached via Brilitine Waypoint

Owl

A Thief's Guide to GUILDWARS

Found in Snowden Drifts, reached via Owl Waypoint

Found in Divinities Reach, reached via Kormir Waypoint