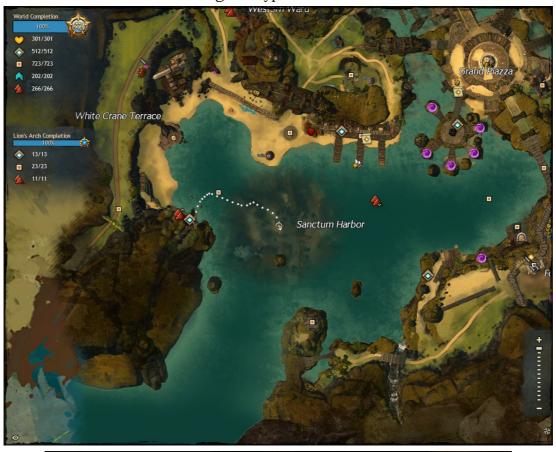

#### Armor Fish

Found in Lion's Arch, reached via Trader's Forum Waypoint

## Blue Jellyfish

Found in Lion's Arch, reached via Diverse Ledges Waypoint