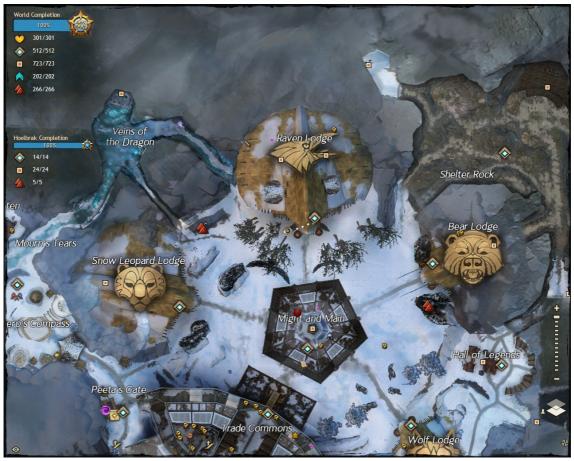

#### Raven

Found in Hoelbrak, reached via Raven Waypoint

## Snow Leopard

Found in Hoelbrak, reached via Snow Leopard Waypoint