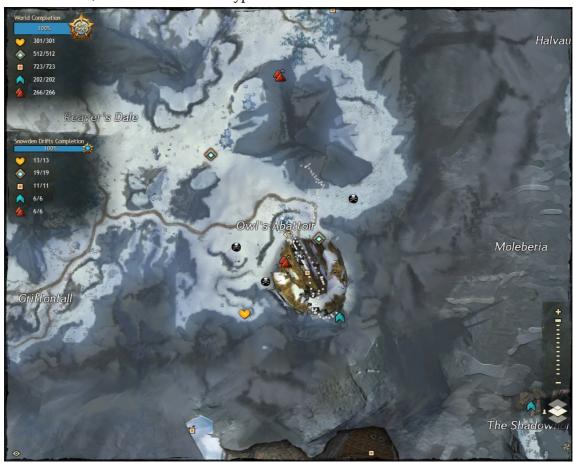

#### Murellow

Found in Brisban Wildlands, reached via Brilitine Waypoint

Owl

A Thief's Guide to GUILDWARS

Found in Snowden Drifts, reached via Owl Waypoint

Found in Divinities Reach, reached via Kormir Waypoint