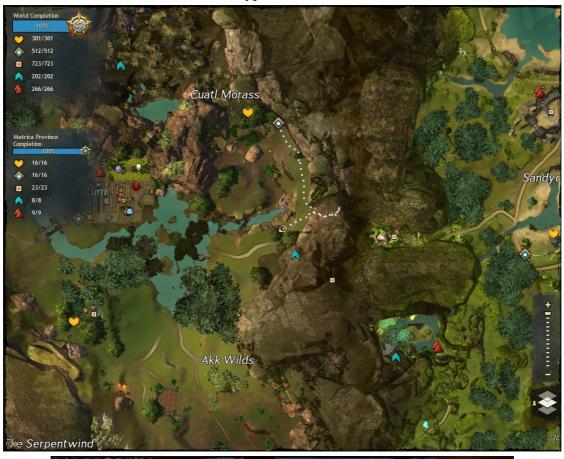

ear

Found in Wayfarer Foothills, reached via Grawlenfjord Waypoint





#### Carrion Devourer

Found Iron Marches, reached via Village of Scalecatch Waypoint





## Cave Spider

Found in Hirathi Hinterlands, reached via Faun's Waypoint





## Eagle

Found in Kessex Hills, reached via Gap Waypoint





#### Fern Hound

Found in The Grove, reached via Reckoners Waypoint





## Forest Spider

Found in Queensdale, reached via Ojun's Lumbermill Waypoint





A Thief's Guide to GUILDWARS
Waypoint

#### Hawk

Found in Iron Marches, reached via Grostogg's Kraal Waypoint





## Hyena

Found in Plains of Ashford, reached via Smokestead Waypoint





#### Ice Drake

Found in Wayfarer Foothills, reached via Grawlenfjord Waypoint





Jaguar

Found in Metrica Province, reached via Cuatl Waypoint





## Jungle Spider

Found in Metrica Province, reached via Survivor's Encampment





## Jungle Stalker

Found in Caledon Forest, reached via Gleaners Cove Waypoint







## Krytan Drakehound

Found in Divinities Reach, reached via Rurikton Waypoint





#### Lashtail Devourer

Found in The Black Citadel, reached via Ruins of Rin Waypoint





Lynx

Found in Snowden Drifts, reached via Snowdrift Waypoint





#### Marsh Drake

Found in Metrica Province, reached via Akk Wilds Waypoint





#### Murellow

Found in Brisban Wildlands, reached via Brilitine Waypoint





Owl

A Thief's Guide to GUILDWARS

Found in Snowden Drifts, reached via Owl Waypoint







Found in Divinities Reach, reached via Kormir Waypoint





A third's guide to GUILDWARS

#### Pink Moa

Found in Rata Sum, reached