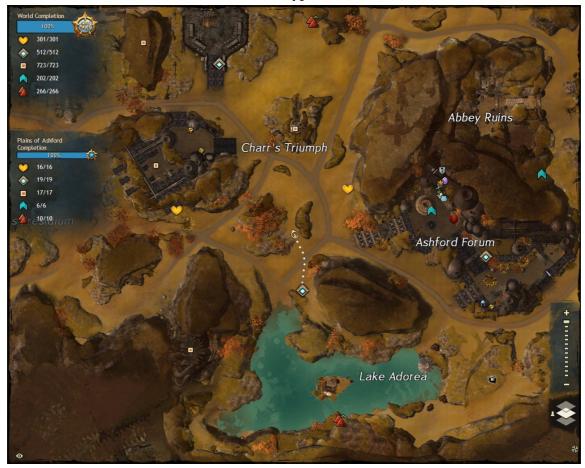

| 37 |
| Ice Drake         | 17 | Snow Leopard      | 38 |
| Jaguar            | 18 | Warthog           | 39 |
| Jungle Spider     | 19 | Whiptail Devourer | 40 |
| Jungle Stalker    | 20 | White Moa         | 41 |
| Krytan Drakehound | 21 | Wolf              | 42 |
| Lashtail Devourer | 22 |                   |    |
|                   |    |                   |    |

 $Source: \ http://wiki.guildwars2.com/wiki/List\_of\_pet\_locations$ 

## Alpine Wolf

A Thief's Guide to GUILDWARS

Found in Hoelbrak, reached via Wolf Waypoint





#### Arctodus

Found in Wayfarer Foothills, reached via Vendrake's Homestead Waypoint





#### Armor Fish

Found in Lion's Arch, reached via Trader's Forum Waypoint





#### Black Bear

Found in the Plains of Ashford, reached via Adorea Waypoint





## Blue Jellyfish

Found in Lion's Arch, reached via Diverse Ledges Waypoint





#### Blue Moa

Found in Bloodtide Coast, reached via Deadend Waypoint





Boar

Found in Queensdale, reached via Crossing Wapoint





#### Brown Bear

Found in Wayfarer Foothills, reached via Grawlenfjord Waypoint





#### Carrion Devourer

Found Iron Marches, reached via Village of Scalecatch Waypoint





## Cave Spider

Found in Hirathi Hinterlands, reached via Faun's Waypoint





## Eagle

Found in Kessex Hills, reached via Gap Waypoint





#### Fern Hound

Found in The Grove, reached via Reckoners Waypoint





## Forest Spider

Found in Queensdale, reached via Ojun's Lumbermill Waypoint





A Thief's Guide to GUILDWARS
Waypoint

#### Hawk

Found in Iron Marches, reached via Grostogg's Kraal Wa