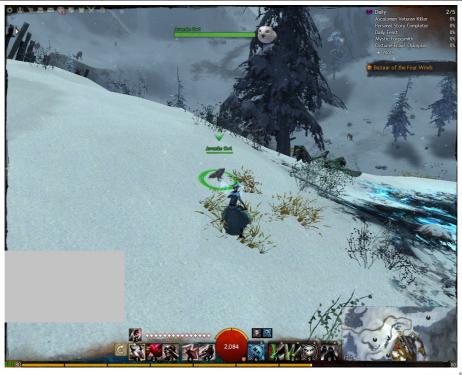

#### Murellow

Found in Brisban Wildlands, reached via Brilitine Waypoint

Owl

A Thief's Guide to GUILDWARS

Found in Snowden Drifts, reached via Owl Waypoint

Found in Divinities Reach, reached via Kormir Waypoint