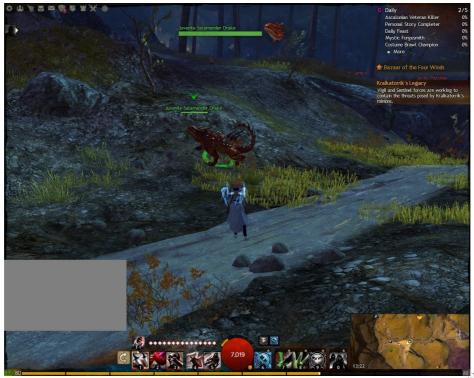

#### Salamander Drake

Found in Blazeridge Steppes, reached via Brandview Waypoint