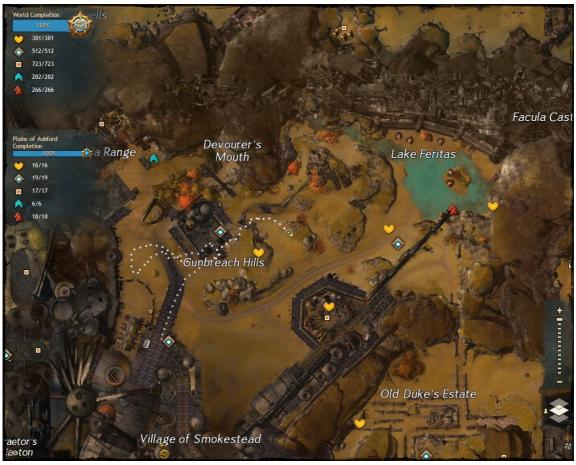

#### Blue Moa

Found in Bloodtide Coast, reached via Deadend Waypoint





Boar

Found in Queensdale, reached via Crossing Wapoint





#### Brown Bear

Found in Wayfarer Foothills, reached via Grawlenfjord Waypoint





#### Carrion Devourer

Found Iron Marches, reached via Village of Scalecatch Waypoint





## Cave Spider

Found in Hirathi Hinterlands, reached via Faun's Waypoint





## Eagle

Found in Kessex Hills, reached via Gap Waypoint





#### Fern Hound

Found in The Grove, reached via Reckoners Waypoint





## Forest Spider

Found in Queensdale, reached via Ojun's Lumbermill Waypoint





A Thief's Guide to GUILDWARS
Waypoint

#### Hawk

Found in Iron Marches, reached via Grostogg's Kraal Waypoint





## Hyena

Found in Plains of Ashford, reached via Smokestead Waypoint





#### Ice Drake

Found in Wayfarer Foothills, reached via Grawlenfjord Waypoint





Jaguar

Found in Metrica Province, reached via Cuatl Waypoint





## Jungle Spider

Found in Metrica Province, reached via Survivor's Encampment





## Jungle Stalker

Found in Caledon Forest, reached via Gleaners Cove Waypoint







## Krytan Drakehound

Found in Divinities Reach, reached via Rurikton Waypoint





#### Lashtail Devourer

Found in The Black Citadel, reached via Ruins of Rin Waypoint





Lynx

Found in Snowden Drifts, reached via Snowdrift Waypoint





#### Marsh Drake

Found in Metrica Province, reached via Akk Wilds Waypoint





#### Murellow

Found in Brisban Wildlands, reached via Brilitine Waypoint





Owl

A Thief's Guide to GUILDWARS

Found in Snowden Drifts, reached via O