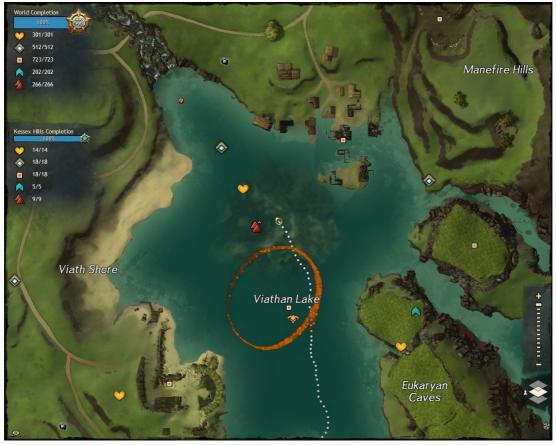

ia Owl Waypoint







Found in Divinities Reach, reached via Kormir Waypoint





A third's guide to GUILDWARS

#### Pink Moa

Found in Rata Sum, reached via Apprentice Waypoint





#### Polar Bear

Found in Hoelbrak, reached via Hero's Compass Waypoint





#### Raven

Found in Hoelbrak, reached via Raven Waypoint





## Red Jellyfish

Found in Rata Sum, reached via Port Waypoint





#### Red Moa

Found in Plains of Ashford, reached via Ascalonian Catacombs Waypoint





#### Reef Drake

Found in Southsun Cove, reached via Pearl Islet Waypoint





#### River Drake

Found in Divinities Reach, reached via Orchard Waypoint





#### Salamander Drake

Found in Blazeridge Steppes, reached via Brandview Waypoint





#### Shark

Found in Kessex Hills, reached via Ireko Tradecamp Waypoint





#### Siamoth

Found in Rata Sum, reached via Auxiliary Waypoint





## Snow Leopard

Found in Hoelbrak, reached via Snow Leopard Waypoint





## Warthog

Found in Diessa Plateau, reached via Nemus Grove Waypoint





## Whiptail Devourer

Found in The Black Citadel, reached via Ruins of Rin Waypoint





#### White Moa

Found in Snowden Drifts, reached via Torstvedt Homestead Waypoint





Wolf

A Thief's Guide to
GUILDWARS

Found in Eternal Battlegrounds, reached via Lowlands Waypoint