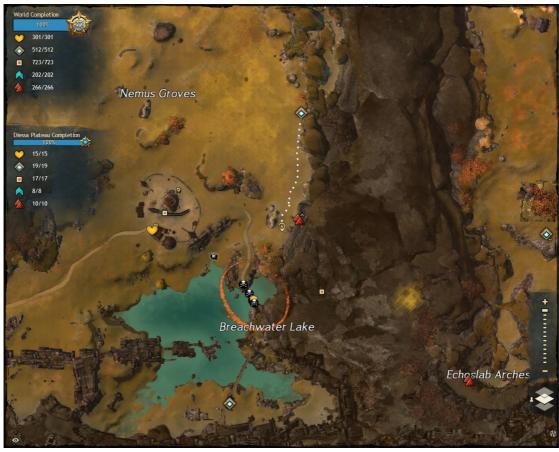

reached via Hero's Compass Waypoint





#### Raven

Found in Hoelbrak, reached via Raven Waypoint





## Red Jellyfish

Found in Rata Sum, reached via Port Waypoint





#### Red Moa

Found in Plains of Ashford, reached via Ascalonian Catacombs Waypoint





#### Reef Drake

Found in Southsun Cove, reached via Pearl Islet Waypoint





#### River Drake

Found in Divinities Reach, reached via Orchard Waypoint





#### Salamander Drake

Found in Blazeridge Steppes, reached via Brandview Waypoint





#### Shark

Found in Kessex Hills, reached via Ireko Tradecamp Waypoint





#### Siamoth

Found in Rata Sum, reached via Auxiliary Waypoint





## Snow Leopard

Found in Hoelbrak, reached via Snow Leopard Waypoint





## Warthog

Found in Diessa Plateau, reached via Nemus Grove Waypoint





## Whiptail Devourer

Found in The Black Citadel, reached via Ruins of Rin Waypoint





#### White Moa

Found in Snowden Drifts, reached via Torstvedt Homestead Waypoint





Wolf

A Thief's Guide to
GUILDWARS

Found in Eternal Battlegrounds, reached via Lowlands Waypoint