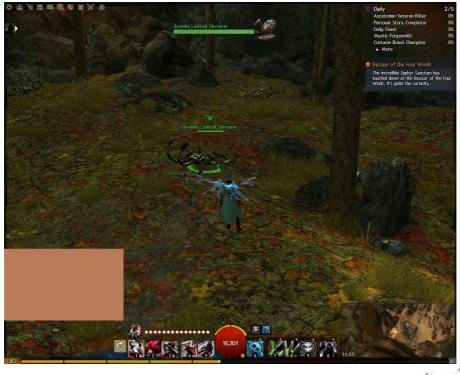

#### Lashtail Devourer

Found in The Black Citadel, reached via Ruins of Rin Waypoint

Lynx

Found in Snowden Drifts, reached via Snowdrift Waypoint

## Whiptail Devourer

Found in The Black Citadel, reached via Ruins of Rin Waypoint