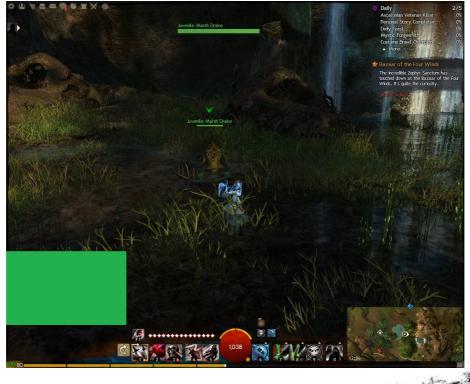

oint

#### Hawk

Found in Iron Marches, reached via Grostogg's Kraal Waypoint





## Hyena

Found in Plains of Ashford, reached via Smokestead Waypoint





#### Ice Drake

Found in Wayfarer Foothills, reached via Grawlenfjord Waypoint





Jaguar

Found in Metrica Province, reached via Cuatl Waypoint





## Jungle Spider

Found in Metrica Province, reached via Survivor's Encampment





## Jungle Stalker

Found in Caledon Forest, reached via Gleaners Cove Waypoint







## Krytan Drakehound

Found in Divinities Reach, reached via Rurikton Waypoint





#### Lashtail Devourer

Found in The Black Citadel, reached via Ruins of Rin Waypoint





Lynx

Found in Snowden Drifts, reached via Snowdrift Waypoint





#### Marsh Drake

Found in Metrica Province, reached via Akk Wilds Waypoint





#### Murellow

Found in Brisban Wildlands, reached via Brilitine Waypoint





Owl

A Thief's Guide to GUILDWARS

Found in Snowden Drifts, reached via Owl Waypoint







Found in Divinities Reach, reached via Kormir Waypoint





A third's guide to GUILDWARS

#### Pink Moa

Found in Rata Sum, reached via Apprentice Waypoint





#### Polar Bear

Found in Hoelbrak, reached via Hero's Compass Waypoint





#### Raven

Found in Hoelbrak, reached via Raven Waypoint





## Red Jellyfish

Found in Rata Sum, reached via Port Waypoint





#### Red Moa

Found in Plains of Ashford, reached via Ascalonian Catacombs Waypoint





#### Reef Drake

Found in Southsun Cove, reached via Pearl Islet Waypoint





#### River Drake

Found in Divinities Reach, reached via Orchard Waypoint





#### Salama