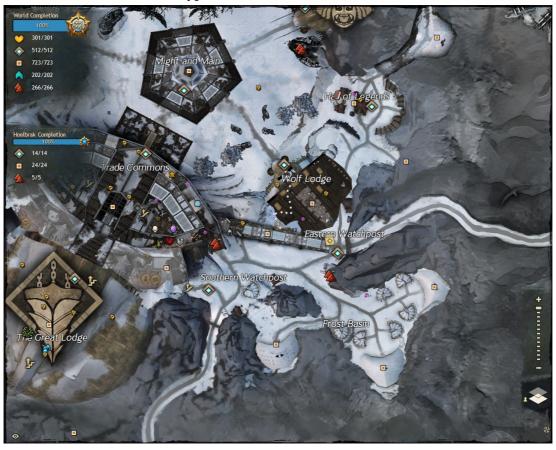

## Alpine Wolf

A Thief's Guide to GUILDWARS

Found in Hoelbrak, reached via Wolf Waypoint