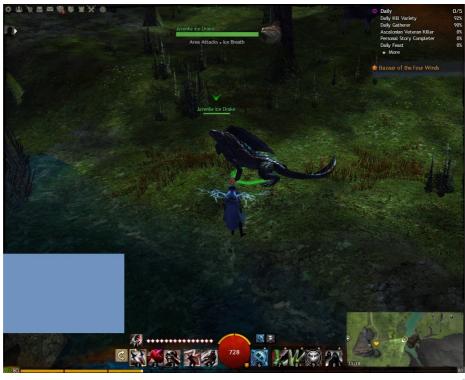

#### Ice Drake

Found in Wayfarer Foothills, reached via Grawlenfjord Waypoint

Jaguar

Found in Metrica Province, reached via Cuatl Waypoint