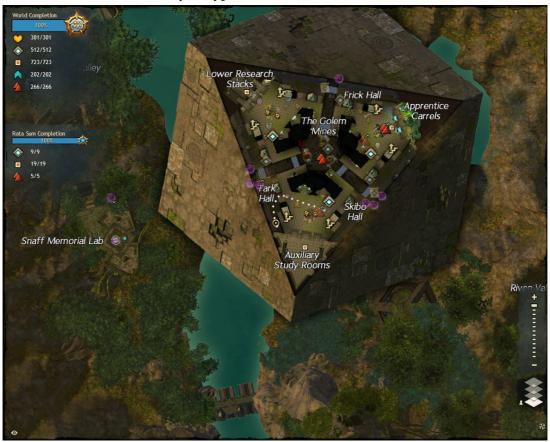

#### Pink Moa

Found in Rata Sum, reached via Apprentice Waypoint

#### Siamoth

Found in Rata Sum, reached via Auxiliary Waypoint