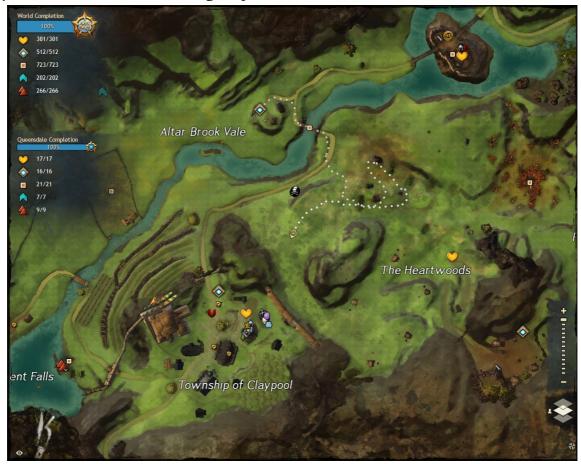

#### Blue Moa

Found in Bloodtide Coast, reached via Deadend Waypoint

Boar

Found in Queensdale, reached via Crossing Wapoint

## Forest Spider

Found in Queensdale, reached via Ojun's Lumbermill Waypoint

A Thief's Guide to GUILDWARS
Waypoint