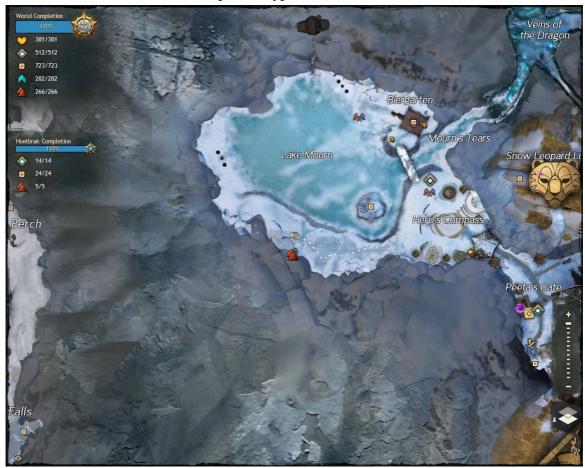

## Alpine Wolf

A Thief's Guide to GUILDWARS

Found in Hoelbrak, reached via Wolf Waypoint

#### Polar Bear

Found in Hoelbrak, reached via Hero's Compass Waypoint

#### Raven

Found in Hoelbrak, reached via Raven Waypoint

## Snow Leopard

Found in Hoelbrak, reached via Snow Leopard Waypoint