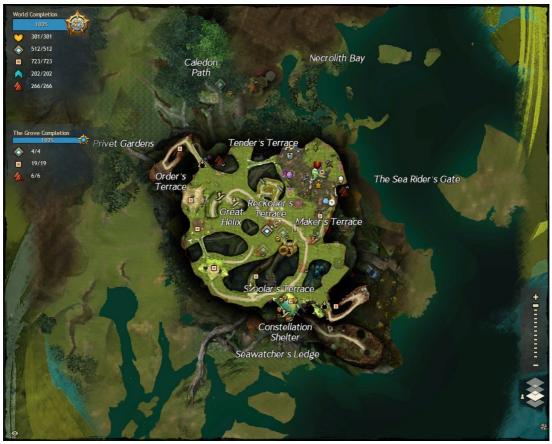

ndrake's Homestead Waypoint





#### Armor Fish

Found in Lion's Arch, reached via Trader's Forum Waypoint





#### Black Bear

Found in the Plains of Ashford, reached via Adorea Waypoint





## Blue Jellyfish

Found in Lion's Arch, reached via Diverse Ledges Waypoint





#### Blue Moa

Found in Bloodtide Coast, reached via Deadend Waypoint





Boar

Found in Queensdale, reached via Crossing Wapoint





#### Brown Bear

Found in Wayfarer Foothills, reached via Grawlenfjord Waypoint





#### Carrion Devourer

Found Iron Marches, reached via Village of Scalecatch Waypoint





## Cave Spider

Found in Hirathi Hinterlands, reached via Faun's Waypoint





## Eagle

Found in Kessex Hills, reached via Gap Waypoint





#### Fern Hound

Found in The Grove, reached via Reckoners Waypoint





## Forest Spider

Found in Queensdale, reached via Ojun's Lumbermill Waypoint





A Thief's Guide to GUILDWARS
Waypoint

#### Hawk

Found in Iron Marches, reached via Grostogg's Kraal Waypoint





## Hyena

Found in Plains of Ashford, reached via Smokestead Waypoint





#### Ice Drake

Found in Wayfarer Foothills, reached via Grawlenfjord Waypoint





Jaguar

Found in Metrica Province, reached via Cuatl Waypoint





## Jungle Spider

Found in Metrica Province, reached via Survivor's Encampment





## Jungle Stalker

Found in Caledon Forest, reached via Gleaners Cove Waypoint







## Krytan Drakehound

Found in Divinities Reach, reached via Rurikton Waypoint





#### Lashtail Devourer

Found in The Black Citadel, reached via Ruins of Rin Waypoint





Lynx

Found in Snowden Dri