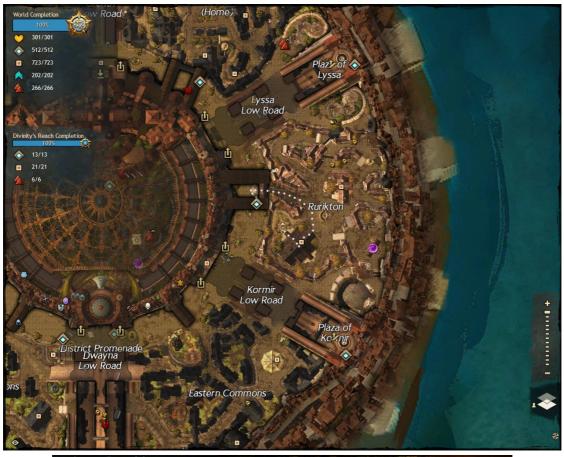

ound in Kessex Hills, reached via Gap Waypoint





#### Fern Hound

Found in The Grove, reached via Reckoners Waypoint





## Forest Spider

Found in Queensdale, reached via Ojun's Lumbermill Waypoint





A Thief's Guide to GUILDWARS
Waypoint

#### Hawk

Found in Iron Marches, reached via Grostogg's Kraal Waypoint





## Hyena

Found in Plains of Ashford, reached via Smokestead Waypoint





#### Ice Drake

Found in Wayfarer Foothills, reached via Grawlenfjord Waypoint





Jaguar

Found in Metrica Province, reached via Cuatl Waypoint





## Jungle Spider

Found in Metrica Province, reached via Survivor's Encampment





## Jungle Stalker

Found in Caledon Forest, reached via Gleaners Cove Waypoint







## Krytan Drakehound

Found in Divinities Reach, reached via Rurikton Waypoint





#### Lashtail Devourer

Found in The Black Citadel, reached via Ruins of Rin Waypoint





Lynx

Found in Snowden Drifts, reached via Snowdrift Waypoint





#### Marsh Drake

Found in Metrica Province, reached via Akk Wilds Waypoint





#### Murellow

Found in Brisban Wildlands, reached via Brilitine Waypoint





Owl

A Thief's Guide to GUILDWARS

Found in Snowden Drifts, reached via Owl Waypoint







Found in Divinities Reach, reached via Kormir Waypoint





A third's guide to GUILDWARS

#### Pink Moa

Found in Rata Sum, reached via Apprentice Waypoint





#### Polar Bear

Found in Hoelbrak, reached via Hero's Compass Waypoint





#### Raven

Found in Hoelbrak, reached via Raven Waypoint





## Red Jellyfish

Found in Rata Sum, reached via Port Waypoint





#### Red Moa

Fou