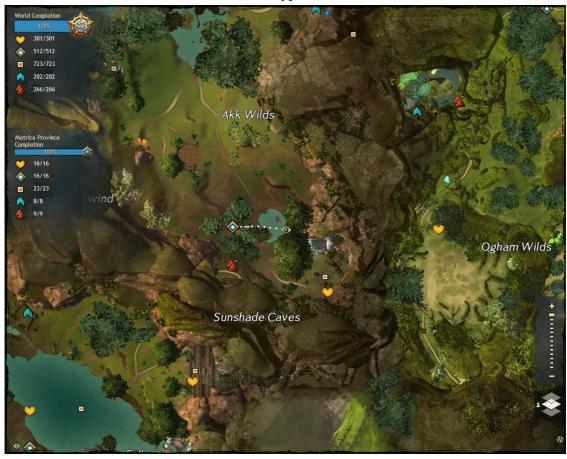

ypoint

#### Hawk

Found in Iron Marches, reached via Grostogg's Kraal Waypoint





## Hyena

Found in Plains of Ashford, reached via Smokestead Waypoint





#### Ice Drake

Found in Wayfarer Foothills, reached via Grawlenfjord Waypoint





Jaguar

Found in Metrica Province, reached via Cuatl Waypoint





## Jungle Spider

Found in Metrica Province, reached via Survivor's Encampment





## Jungle Stalker

Found in Caledon Forest, reached via Gleaners Cove Waypoint







## Krytan Drakehound

Found in Divinities Reach, reached via Rurikton Waypoint





#### Lashtail Devourer

Found in The Black Citadel, reached via Ruins of Rin Waypoint





Lynx

Found in Snowden Drifts, reached via Snowdrift Waypoint





#### Marsh Drake

Found in Metrica Province, reached via Akk Wilds Waypoint





#### Murellow

Found in Brisban Wildlands, reached via Brilitine Waypoint





Owl

A Thief's Guide to GUILDWARS

Found in Snowden Drifts, reached via Owl Waypoint







Found in Divinities Reach, reached via Kormir Waypoint





A third's guide to GUILDWARS

#### Pink Moa

Found in Rata Sum, reached via Apprentice Waypoint





#### Polar Bear

Found in Hoelbrak, reached via Hero's Compass Waypoint





#### Raven

Found in Hoelbrak, reached via Raven Waypoint





## Red Jellyfish

Found in Rata Sum, reached via Port Waypoint





#### Red Moa

Found in Plains of Ashford, reached via Ascalonian Catacombs Waypoint





#### Reef Drake

Found in Southsun Cove, reached via Pearl Islet Waypoint





#### River Drake

Found in Divinities Reach, reached via Orchard Waypoint





#### Sala