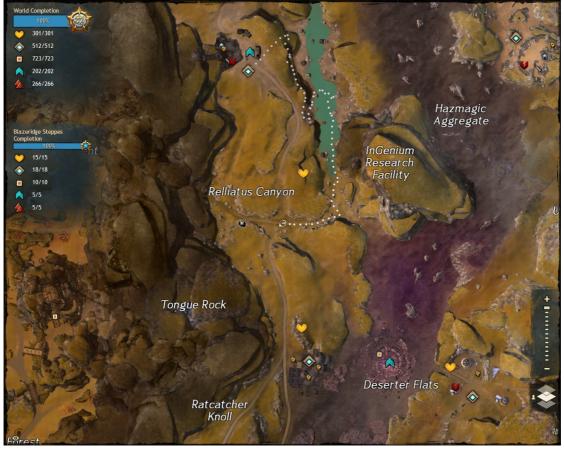

#### Salamander Drake

Found in Blazeridge Steppes, reached via Brandview Waypoint