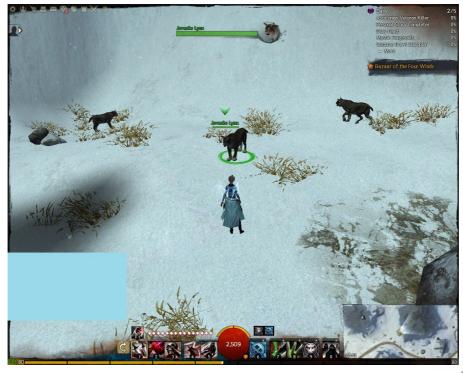

#### Lashtail Devourer

Found in The Black Citadel, reached via Ruins of Rin Waypoint

Lynx

Found in Snowden Drifts, reached via Snowdrift Waypoint