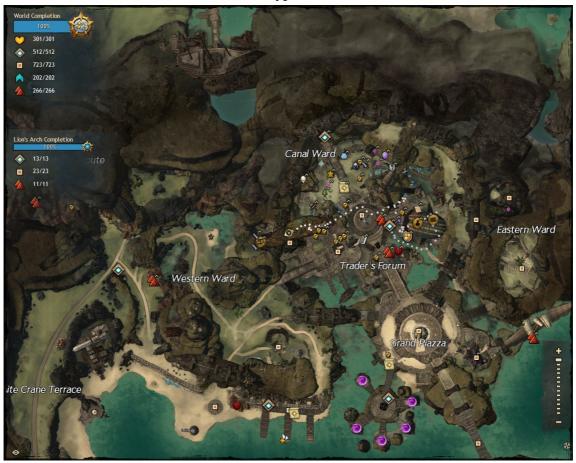

wk              | 15 | Shark             | 36 |
| Hyena             | 16 | Siamoth           | 37 |
| Ice Drake         | 17 | Snow Leopard      | 38 |
| Jaguar            | 18 | Warthog           | 39 |
| Jungle Spider     | 19 | Whiptail Devourer | 40 |
| Jungle Stalker    | 20 | White Moa         | 41 |
| Krytan Drakehound | 21 | Wolf              | 42 |
| Lashtail Devourer | 22 |                   |    |
|                   |    |                   |    |

 $Source: \ http://wiki.guildwars2.com/wiki/List\_of\_pet\_locations$ 

## Alpine Wolf

A Thief's Guide to GUILDWARS

Found in Hoelbrak, reached via Wolf Waypoint





#### Arctodus

Found in Wayfarer Foothills, reached via Vendrake's Homestead Waypoint





#### Armor Fish

Found in Lion's Arch, reached via Trader's Forum Waypoint





#### Black Bear

Found in the Plains of Ashford, reached via Adorea Waypoint





## Blue Jellyfish

Found in Lion's Arch, reached via Diverse Ledges Waypoint





#### Blue Moa

Found in Bloodtide Coast, reached via Deadend Waypoint





Boar

Found in Queensdale, reached via Crossing Wapoint





#### Brown Bear

Found in Wayfarer Foothills, reached via Grawlenfjord Waypoint





#### Carrion Devourer

Found Iron Marches, reached via Village of Scalecatch Waypoint





## Cave Spider

Found in Hirathi Hinterlands, reached via Faun's Waypoint





## Eagle

Found in Kessex Hills, reached via Gap Waypoint





#### Fern Hound

Found in The Grove, reached via Reckoners Waypoint





## Forest Spider

Found in Queensdale, reached via Ojun's Lumbermill Waypoint





A Thief's Guide to GUI