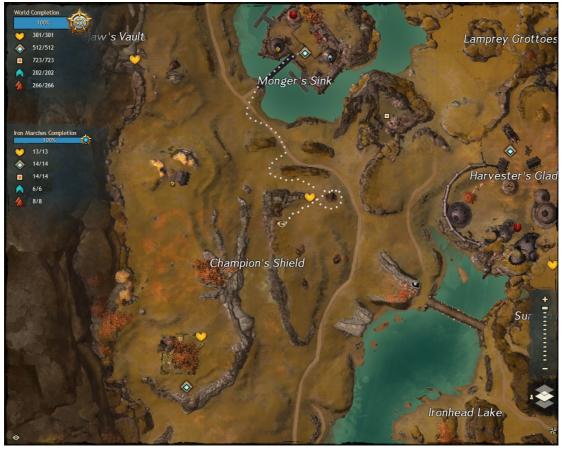

#### Carrion Devourer

Found Iron Marches, reached via Village of Scalecatch Waypoint