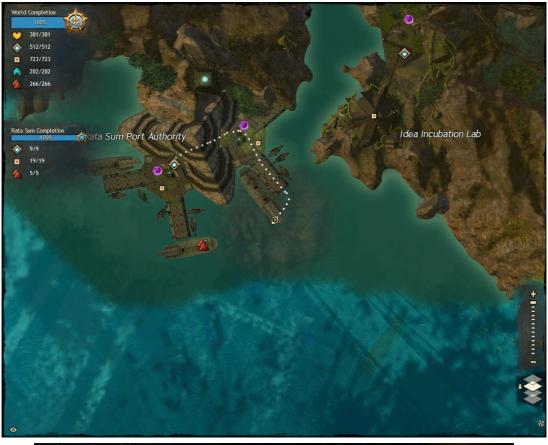

#### Pink Moa

Found in Rata Sum, reached via Apprentice Waypoint

## Red Jellyfish

Found in Rata Sum, reached via Port Waypoint

#### Siamoth

Found in Rata Sum, reached via Auxiliary Waypoint