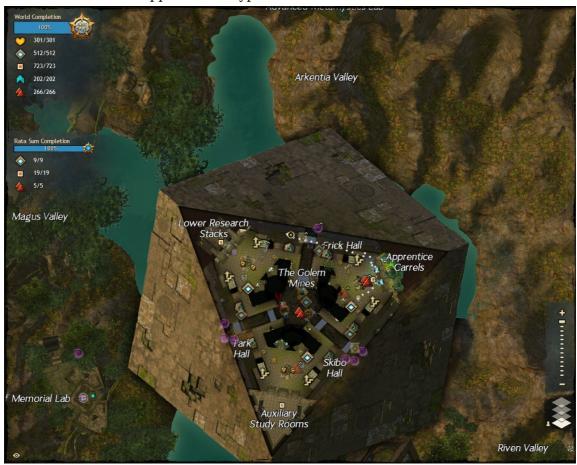

#### Pink Moa

Found in Rata Sum, reached via Apprentice Waypoint

#### Siamoth

Found in Rata Sum, reached via Auxiliary Waypoint

## Red Jellyfish

Found in Rata Sum, reached via Port Waypoint