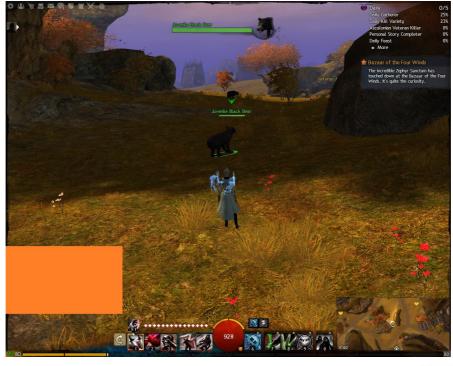

| 37 |
| Ice Drake         | 17 | Snow Leopard      | 38 |
| Jaguar            | 18 | Warthog           | 39 |
| Jungle Spider     | 19 | Whiptail Devourer | 40 |
| Jungle Stalker    | 20 | White Moa         | 41 |
| Krytan Drakehound | 21 | Wolf              | 42 |
| Lashtail Devourer | 22 |                   |    |
|                   |    |                   |    |

 $Source: \ http://wiki.guildwars2.com/wiki/List\_of\_pet\_locations$ 

## Alpine Wolf

A Thief's Guide to GUILDWARS

Found in Hoelbrak, reached via Wolf Waypoint





#### Arctodus

Found in Wayfarer Foothills, reached via Vendrake's Homestead Waypoint





#### Armor Fish

Found in Lion's Arch, reached via Trader's Forum Waypoint





#### Black Bear

Found in the Plains of Ashford, reached via Adorea Waypoint





## Blue Jellyfish

Found in Lion's Arch, reached via Diverse Ledges Waypoint





#### Blue Moa

Found in Bloodtide Coast, reached via Deadend Waypoint





Boar

Found in Queensdale, reached via Crossing Wapoint





#### Brown Bear

Found in Wayfarer Foothills, reached via Grawlenfjord Waypoint





#### Carrion Devourer

Found Iron Marches, reached via Village of Scalecatch Waypoint





## Cave Spider

Found in Hirathi Hinterlands, reached via Faun's Waypoint





## Eagle

Found in Kessex Hills, reached via Gap Waypoint





#### Fern Hound

Found in The Grove, reached via Reckoners Waypoint





## Forest Spider

Found in Queensdale, reached via Ojun's Lumbermill Waypoint





A Thief's Guide to GUILDWARS
Waypoint

#### Hawk

Found in Iron Marches, reached via Grostogg's Kraal Wayp