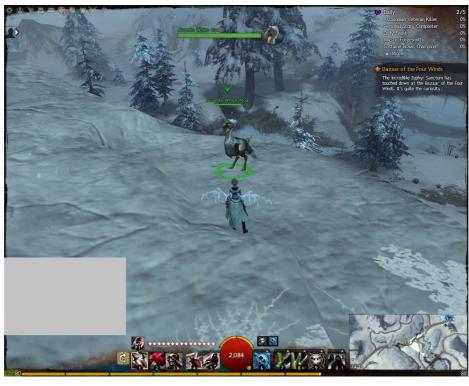

#### White Moa

Found in Snowden Drifts, reached via Torstvedt Homestead Waypoint

Wolf

A Thief's Guide to
GUILDWARS

Found in Eternal Battlegrounds, reached via Lowlands Waypoint