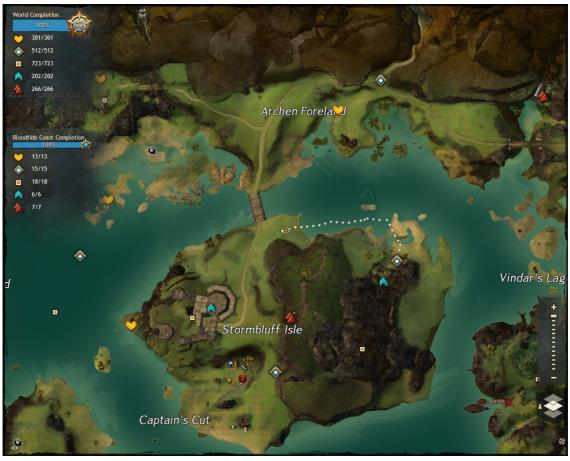

#### Blue Moa

Found in Bloodtide Coast, reached via Deadend Waypoint

Boar

Found in Queensdale, reached via Crossing Wapoint