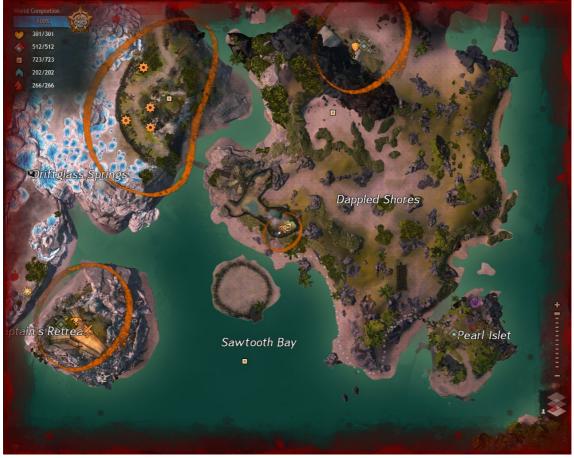

Waypoint





#### Marsh Drake

Found in Metrica Province, reached via Akk Wilds Waypoint





#### Murellow

Found in Brisban Wildlands, reached via Brilitine Waypoint





Owl

A Thief's Guide to GUILDWARS

Found in Snowden Drifts, reached via Owl Waypoint







Found in Divinities Reach, reached via Kormir Waypoint





A third's guide to GUILDWARS

#### Pink Moa

Found in Rata Sum, reached via Apprentice Waypoint





#### Polar Bear

Found in Hoelbrak, reached via Hero's Compass Waypoint





#### Raven

Found in Hoelbrak, reached via Raven Waypoint





## Red Jellyfish

Found in Rata Sum, reached via Port Waypoint





#### Red Moa

Found in Plains of Ashford, reached via Ascalonian Catacombs Waypoint





#### Reef Drake

Found in Southsun Cove, reached via Pearl Islet Waypoint





#### River Drake

Found in Divinities Reach, reached via Orchard Waypoint





#### Salamander Drake

Found in Blazeridge Steppes, reached via Brandview Waypoint





#### Shark

Found in Kessex Hills, reached via Ireko Tradecamp Waypoint





#### Siamoth

Found in Rata Sum, reached via Auxiliary Waypoint





## Snow Leopard

Found in Hoelbrak, reached via Snow Leopard Waypoint





## Warthog

Found in Diessa Plateau, reached via Nemus Grove Waypoint





## Whiptail Devourer

Found in The Black Citadel, reached via Ruins of Rin Waypoint





#### White Moa

Found in Snowden Drifts, reached via Torstvedt Homestead Waypoint





Wolf

A Thief's Guide to
GUILDWARS

Found in Eternal Battlegrounds, reached via Lowlands Waypoint