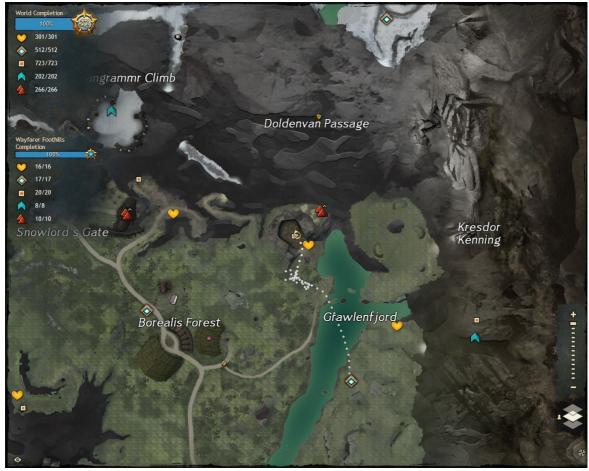

#### Arctodus

Found in Wayfarer Foothills, reached via Vendrake's Homestead Waypoint

#### Brown Bear

Found in Wayfarer Foothills, reached via Grawlenfjord Waypoint

#### Ice Drake

Found in Wayfarer Foothills, reached via Grawlenfjord Waypoint

Jaguar

Found in Metrica Province, reached via Cuatl Waypoint