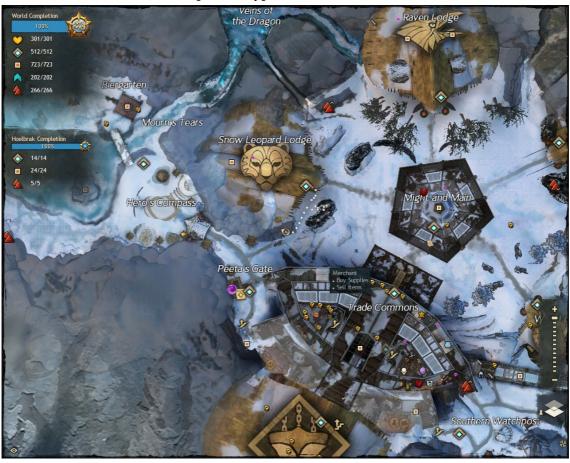

#### Polar Bear

Found in Hoelbrak, reached via Hero's Compass Waypoint

#### Raven

Found in Hoelbrak, reached via Raven Waypoint

## Snow Leopard

Found in Hoelbrak, reached via Snow Leopard Waypoint