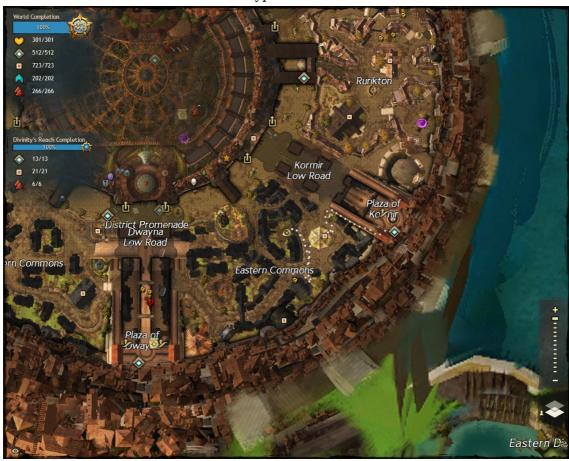

aypoint





Jaguar

Found in Metrica Province, reached via Cuatl Waypoint





## Jungle Spider

Found in Metrica Province, reached via Survivor's Encampment





## Jungle Stalker

Found in Caledon Forest, reached via Gleaners Cove Waypoint







## Krytan Drakehound

Found in Divinities Reach, reached via Rurikton Waypoint





#### Lashtail Devourer

Found in The Black Citadel, reached via Ruins of Rin Waypoint





Lynx

Found in Snowden Drifts, reached via Snowdrift Waypoint





#### Marsh Drake

Found in Metrica Province, reached via Akk Wilds Waypoint





#### Murellow

Found in Brisban Wildlands, reached via Brilitine Waypoint





Owl

A Thief's Guide to GUILDWARS

Found in Snowden Drifts, reached via Owl Waypoint







Found in Divinities Reach, reached via Kormir Waypoint





A third's guide to GUILDWARS

#### Pink Moa

Found in Rata Sum, reached via Apprentice Waypoint





#### Polar Bear

Found in Hoelbrak, reached via Hero's Compass Waypoint





#### Raven

Found in Hoelbrak, reached via Raven Waypoint





## Red Jellyfish

Found in Rata Sum, reached via Port Waypoint





#### Red Moa

Found in Plains of Ashford, reached via Ascalonian Catacombs Waypoint





#### Reef Drake

Found in Southsun Cove, reached via Pearl Islet Waypoint





#### River Drake

Found in Divinities Reach, reached via Orchard Waypoint





#### Salamander Drake

Found in Blazeridge Steppes, reached via Brandview Waypoint





#### Shark

Found in Kessex Hills, reached via Ireko Tradecamp Waypoint





#### Siamoth

Found in Rata Sum, reached via Auxiliary Waypoint





## Sno