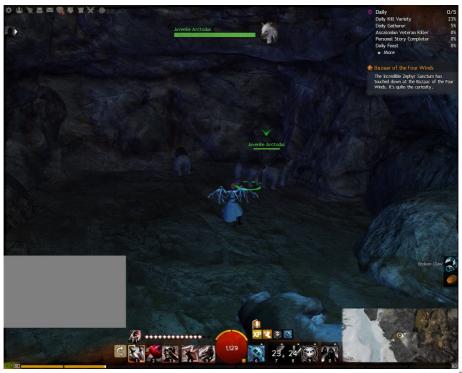

#### Arctodus

Found in Wayfarer Foothills, reached via Vendrake's Homestead Waypoint