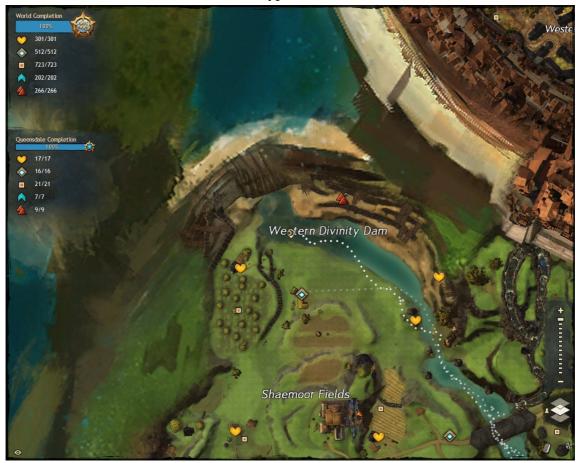

#### Blue Moa

Found in Bloodtide Coast, reached via Deadend Waypoint

Boar

Found in Queensdale, reached via Crossing Wapoint