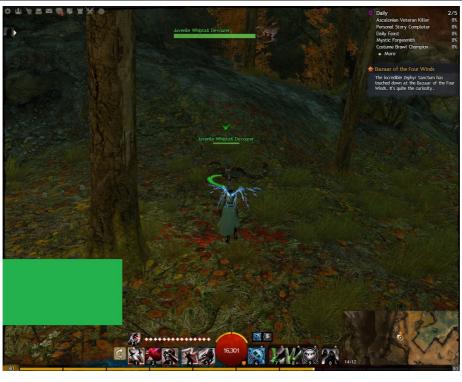

#### Lashtail Devourer

Found in The Black Citadel, reached via Ruins of Rin Waypoint

Lynx

Found in Snowden Drifts, reached via Snowdrift Waypoint

## Whiptail Devourer

Found in The Black Citadel, reached via Ruins of Rin Waypoint